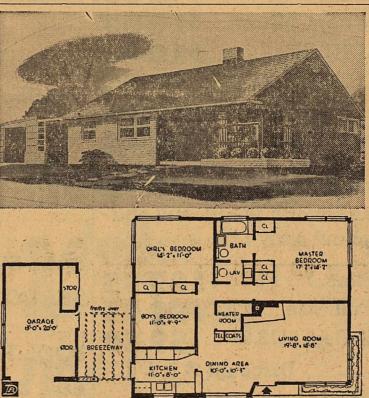

Photos-American Home Magazine

Building a home around the sun isn't hard with this plan from American Home Magazine. It's a south-facing ranch house with an overhanging roof which permits the short winter sun to penetrate the doors, one marked "Democrats," up to the time they began to con-the other "Republicans." Having tract mohair this fall these coarse almost perpendicular rays. Three spacious, easily accessible bedrooms; voted a straight GOP ticket all his life, he entered the door mark-ed "Republicans"—and found him. in mohair prices the last few decorator-perfect wall space, make it a prize-winning domicile at a .derate price.