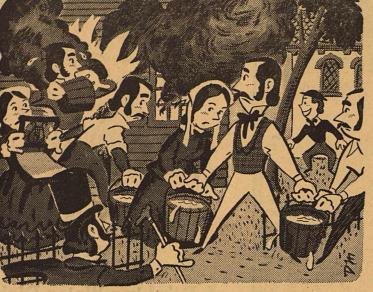

# Structure To Be Built Partially **Underground In Case Of Atom War**

Sutton County's new hospital, in the planning stage for nearly a year, will be ready for use this week, it was announced by commissioners officials, who stated that work had been going on for some time. The announcement came as a complete surprise to many but may be explained by another startling fact -- that the hospital is being built almost entirely underground by the request of the government. This request was taken by many as being indicative of an