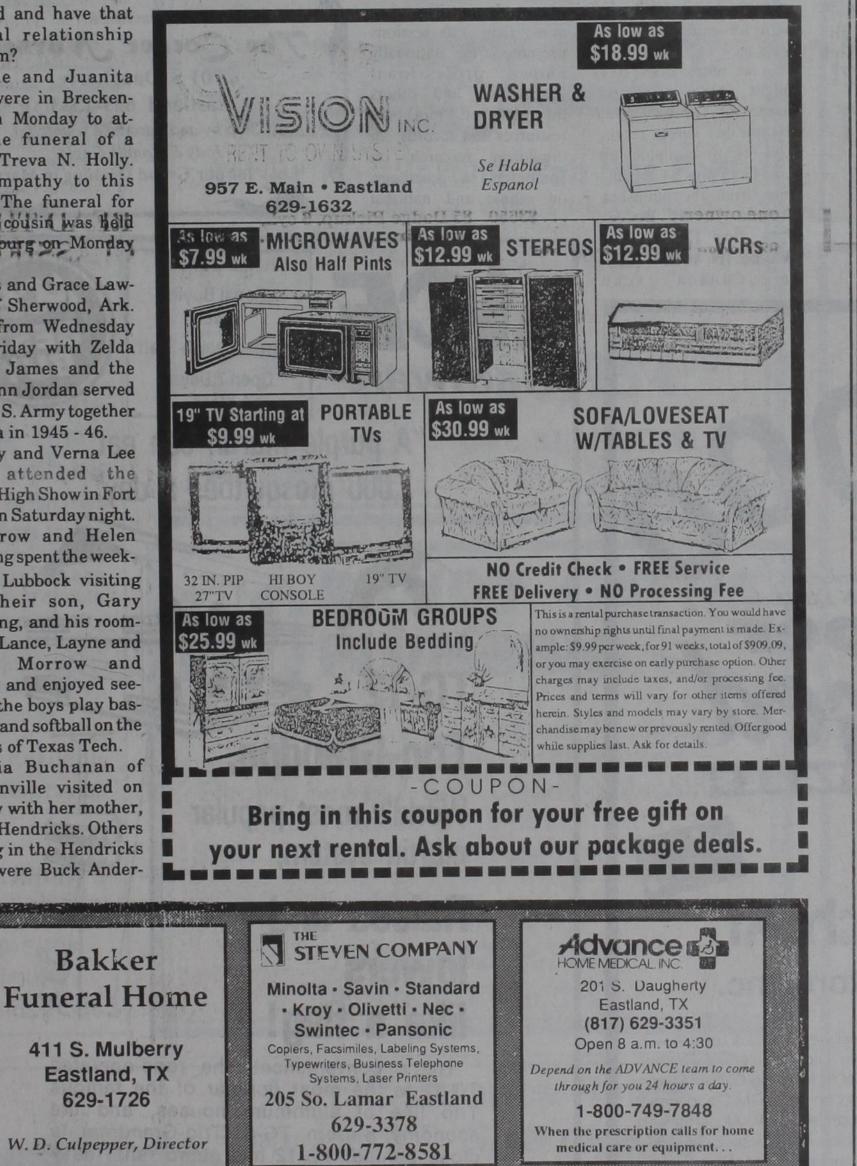

d the funeral of a cousin, Treva N. Holly. Our sympathy to this family. The funeral for another cousin was held in Edinburg on Monday

James and Grace Lawrence of Sherwood, Ark. visited from Wednesday until Friday with Zelda Jordan. James and the late Glenn Jordan served in the U.S. Army together in Korea in 1945 - 46.

Jimmy and Verna Lee Little attended the Johnny High Show in Fort Worth on Saturday night. Woodrow and Helen Browning spent the weekend in Lubbock visiting with their son, Gary Browning, and his roommates, Lance, Layne and Lenny Morrow and Nieves, and enjoyed seeing all the boys play basketball and softball on the

campus of Texas Tech. Sylvia Buchanan of Stephenville visited on Sunday with her mother, Nancy Hendricks. Others visiting in the Hendricks home were Buck Ander-



## CASILAND COUNTINASTI







# **Georgia Rush**

RANGER - Georgia Mae Rush, 72, of Ranger died in a local nursing home Wednesday, March 8, 1995.

Graveside services were held Saturday, March 11, 1995, at 2:00 p.m. at the Eastland Cemetery. Rev. Jerry Speer officiated with burial under the direction of Edwards Funeral Home of Ranger.

Mrs. Rush was born March 24, 1922 in Eastland, Texas to George W. Bishop and Rosa M. Fox. She grew up in Eastland and graduated from Eastland High School and Ranger Junior College. She married and moved to Rule and Rochester and later moved to Hamilton, re-

turning to Eastland and later moving to Ranger where she lived the past 21 years. She worked as a Dietician, Desk Clerk, Cook and Aide at the nursing home. She married James W. Rush in Eastland on Dece