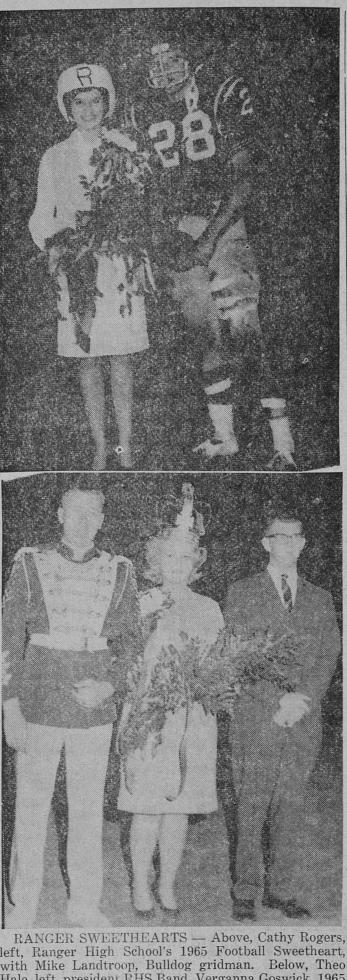

He was the brother of Mr.

Jack Muirhead of Eastland. A member of the Methodist Church, he was in the real es-A two vehicle wreck on In- tate business. Survivors in-

terstate 20 near Olden Tues- clude his wife, the former day night sent three persons [Texcel Spearman; one son, to Eastland Memorial Hospi- J. L. Jr. of Dallas; three brothers, Jack of Eastland, Roy

Injured were Mrs. Betty of Houston and I.E. of Long-Sue Maples and her son John, view; three sisters, Mrs. L. 2, of Eastland and Jim Wo- M. Cox Sr., Mrs. Robert Hankins and Mrs. D. P. Munn, all mack of Dallas. The pick-up, driven by Mrs. of Dallas; two grandchildren

Maples, was hit from behind and two great-grandchildren. by the car driven by Mr. Wo-

Patrolman Bob Rivers inner funeral Home ambulances were sent to the scene.





#### with Mike Landtroop, Bulldog gridman. Below, Theo sister, Mrs. O. C. Warden and Hale, left, president RHS Band, Verganna Goswick, 1965 family. Band Sweetheart, and Don Bunton. Both sweethearts were crowned at halftime of Ranger-Albany homecoming game at Bulldog Stadium Friday night. (David O'Shield home of Mrs. Ruby Springer.

# **Student Nurses Attend LVN Meet** In San Angelo

Student nurses of Cisco Junior College attended the annu-al Licensed Vocational Nurses Association meeting in San Angelo on Sunday, Oct. COMME

70

ACT

0

UU

0

5

Ø

3

0

0

5

D

There were 12 schools represented and 121 students present. Each school marched and was presented a white nurses Bible by Mrs. George O'Brien of the Gideon Auxilary.

Each instructor was asked to introduce herself and tell somet