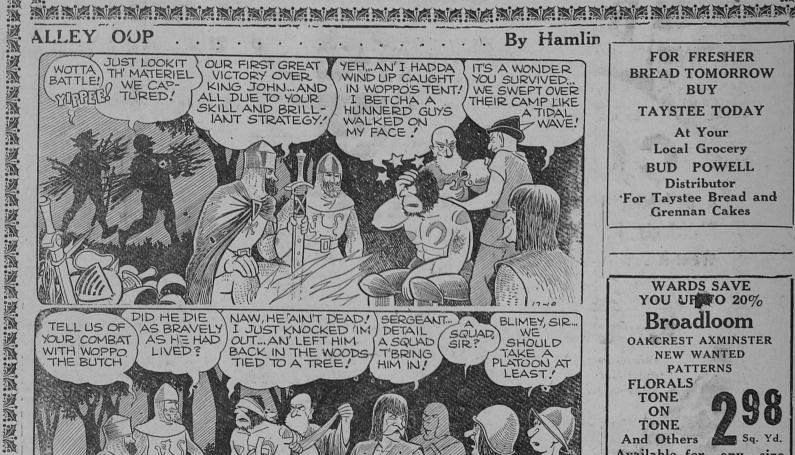

RANGER, TEXAS, THURSDAY EVENING, DECEMBER 18, 1941

This vital defense ditch is 50 miles long, half as long as Suez, ranges from 300 to 1000 ft. wide with locks 110 ft. wide.

Zone area: 552 sq. mi.

• San Jose

PACIFIC SIDE

U. S. Fort Air Base

Tranquilla/

Buy It In Ranger

VOLUTO XXIII

WASHINGTON, Dec. 18.—Sentor Sheridan Downey, Democrat, This trip to Chicago was not administration's proposal to make trip as well. I know this trip gave the draft age limits 19 to 44, in- me the opportunity to see several

## The Country Boy

Caribbean Sea

Besides forts, big guns hidden in hills, jungles, defend the cana

Jap base

GATUN Ft. Davis

TO RED CROSS EMERGENCY

The Lions Club took swift ac- Country Club Plans

Yesterday the Rotary Club an- The Ranger Country Club is to

tinction of raising \$2 a second,

whereas the Rotary Club had rais-

vesterday.

ed to attend.

**FUND AT \$2 A SECOND RATE** 

UNITED TO

Potential target of enemy saboteurs, warships or bombers is the Panama Canal, strategic shortcut that

saves U.S. warships a 10,000-mile trip around South America in emergency inter-ocean transfers. The

Blind Tourney To

All the proceeds of this tourna-

AMAZON ANNIVERSARY

It gives me great pleasure to ink that I was one of the boys rom Texas who went to town, or Chicago to be exact. On this trip there were experiences that wili be long remembered, and many that will never be forgotten.