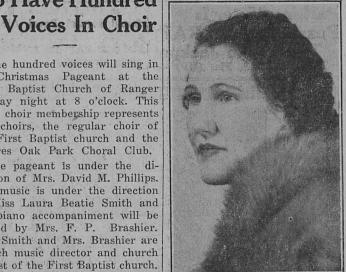

### Baptist Pageant To Have Hundred

Byron Life Secret

By United Press

with," she explained.

was married a second time illegal-

She said that while biographers

said. "He tried to protect the

women in his life by naming them

The real facts of his life, she

concluded, had been concealed for

several generations because he

Unit Commander

only in secret messages.

Anti-Aircraft

a soldier; and the third died.

One hundred voices will sing in the Christmas Pageant at the two choirs, the regular choir of the First Baptist church and the Hodges Oak Park Choral Club.

The pageant is under the direction of Mrs. David M. Phillips. The music is under the direction of Miss Laura Beatie Smith and the piano accompaniment will be played by Mrs. F. P. Brashier. Miss Smith and Mrs. Brashier are church music director and church pianist of the First Baptist church. The pageant is a beautiful story