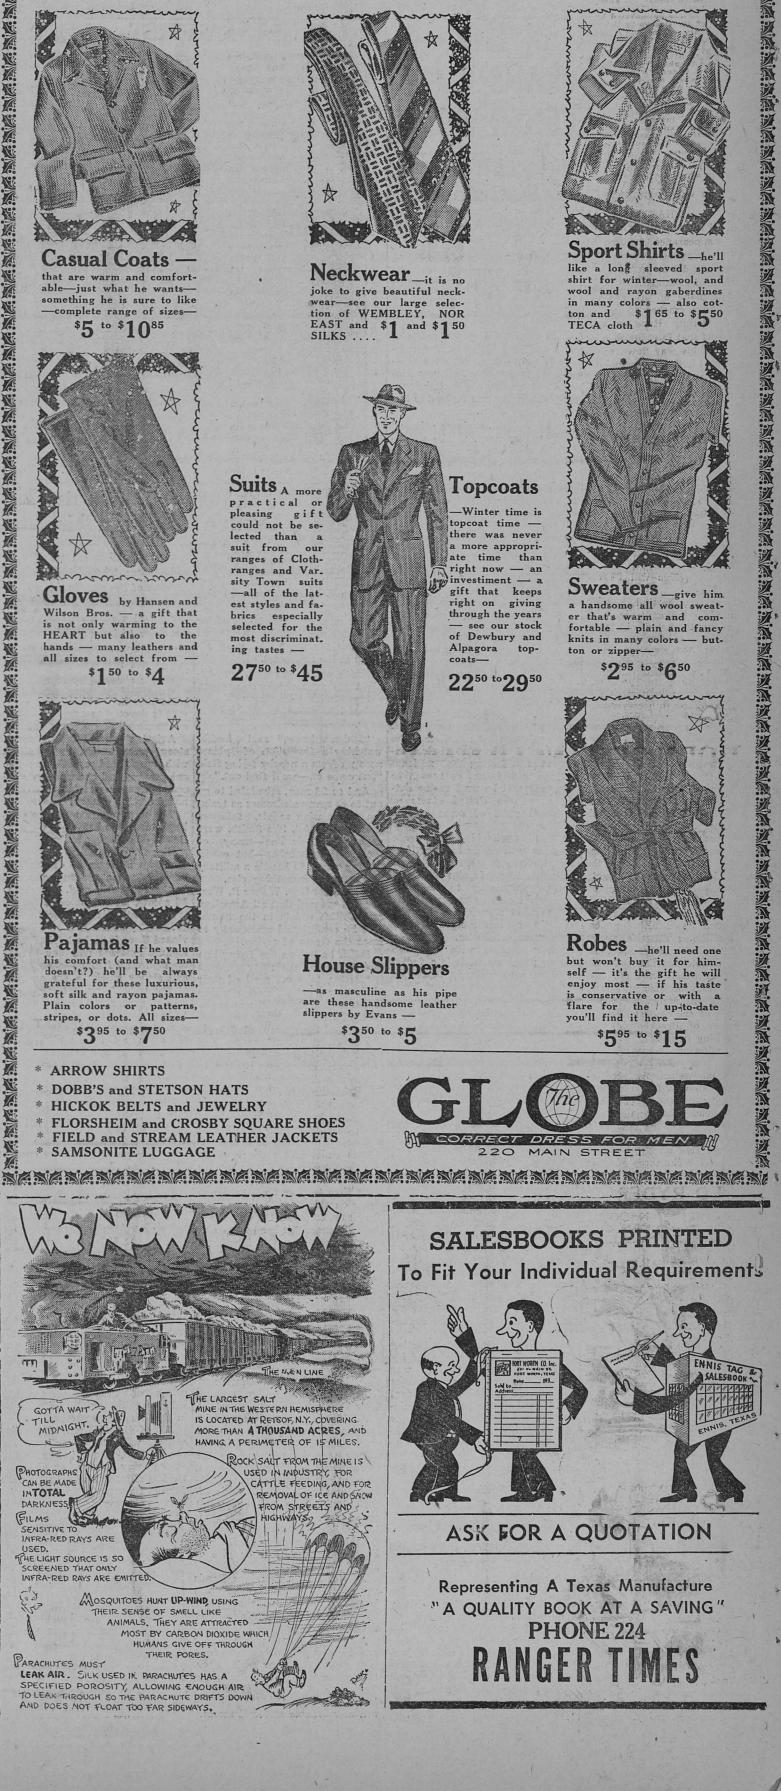

of the increased naval activity at Missouri stands at the head in raising mules—an exceptionally wise place to stand.

trols.

FOR A "Wear-y" Merry Christmas

that are warm and comfort-able—just what he wants something he is sure to like complete range of sizes-\$5 to \$1085

Wilson Bros. — a gift that is not only warming to the HEART but also to the hands — many leathers and all sizes to select from

\$1 50 to \$4

Neckwear\_it is no joke to give beautiful neckwear-see our large selec-tion of WEMBLEY, NOR EAST and \$1 and \$150 SILKS

Suits A more practical pleasing pleasing gift could not be selected than a suit from our ranges of Clothranges and Var. sity Town suits —all of the latest styles and fabrics especially selected for the most discriminat. ing tastes 2750 to \$45

topcoat time there was never a more appropriate time than right now - an investiment — a gift that keeps

right on giving

through the years

- see our stock of Dewbury and

Alpagora top-

2250 to 2950

coats-

Sweaters\_give him a handsome all wool sweater that's warm and comfortable - plain and fancy knits in many colors - button or zipper-

Sport Shirts \_\_he'll

like a long sleeved sport

shirt for winter-wool, and

wool and rayon gaberdines

in many colors — also cot-

store.

President has summoned the American people.

It is good to take part in the observances of Bill of Rights Day. It is better still to read that list of rights itself, carefully and thoughtfully, and then to ask oneself, "What would life be worth without them?"