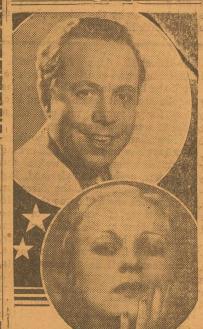

Through being named successor In addition the officers obtainto ousted Ewing Y. Mitchell as ed the first definite description of Assistant Secretary of Commerce, the man driving the car and who rent saving plans adopted. Monroe Johnson (above) of was believed to have been the off from the state capitol, result-