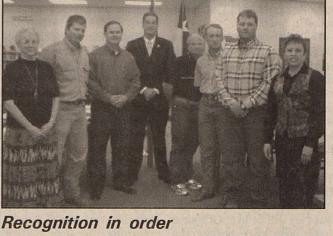

shortfall when it comes to the credit with legislators and em- to grow our economy."

Superintendent Bobby Templeton recognized the School Board members in appreciation and for their service to the school and community with a certificate and a photo of the 1924 football team signed by family members living in Brackettville. From left, Sondra Meil - VP, Tony Ashley, Henry Lutz - Pres., Bobby Templeton, Ronnie Hobbs, Jeffery Duncan, Mark Frerich and Sara Terrazas - Sec.