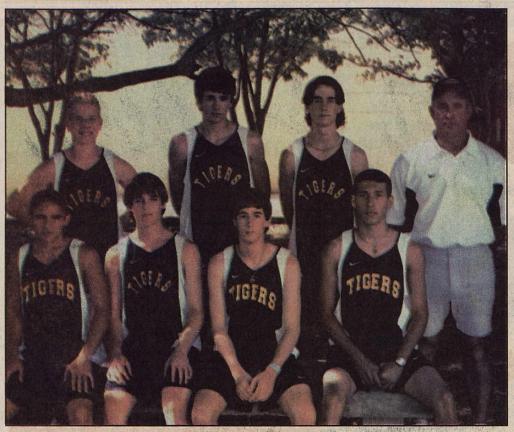

## Tigers earn All-District Honors

**By Darin Koenig** Sports Writer

The Brackett Tigers comfourth round of the playoffs. Now, the 2004 1A quarter finalenal season. The Brackett Tigers district going to two Tigers.

Running back Noe Talamanthis season gaining 1,472 yards ball 63 times for 522 yards and constantly forcing the center ment, Talamantes returned four All-Purpose totals were 75 punts for 197 yards and three touches for 752 yards. Slaughtotals for the season were 162 one conversion to total 44 touches for 1,856 yards, 21 total of 130 points scored.

earn Defensive Co-Most Valu- ceptions for 46 yards and two deal of action that was funneled able Player of the year. Gumaro TDs. Braesicke's All-Purpose his way when teams would want lero of Charlotte shared this honor. Martinez led the defense TDs. Tight end Leon Woolsey from his inside linebacker posi- caught six passes for 98 yards tion throughout the season. and three TDs. Woolsey consis-Martinez was a team leader in tently provided outside blocksolo tackles and assisted tackles. ing to open up outside running Tres Rueda was all over the field

named to The First Team Offense pleted the most successful foot- for the 2004 season. The playball season in school history go- ers named were quarterback Ortiz. The offense was headed the 2004 29-1A All-District team by completing 38 of 69 pass atwith the highest awards in the tempts for 782 yards. Yeager threw for 19 TDs while being TDs. In the special teams depart- yards and one TD. Slaughter's TDs. Talamantes' all-purpose ter scored seven TDs and added The defense saw two players TDs. Braesicke added three reyards. Braesicke scored seven

fense this season.

Brackett also placed six playing 12-1 and moving to the Kody Yeager, running backs ers on the First Team Defense. Charlie Slaughter and Miles Defensive end Leon Woolsey, Braesicke, tight end Leon Lineman Clyde Adams, Inside ist has now begun to garner Woolsey, and offensive linemen Linebacker Lito Escamilla, Outawards that come with a phenom- Gumaro Martinez and Roland side Linebacker Tres Rueda, and Defensive backs Tillman Davis have seen 15 players named to by Yeager who earned the honor and Noe Talamantes. Woolsey was constantly providing outside pressure from his end position. Woolsey would put pressure on tes earned the Offensive Most Yeager also ran the ball 32 times sweep, or force the running back Valuable Player award. Tala- for 210 yards. Running back to move back inside to waiting mantes carried the ball 151 times Charlie Slaughter carried the defenders. Clyde Adams was and 16 TDs. He also caught four scored five TDs. Slaughter also back into the quarterback, shutpasses for 142 yards and two recorded four receptions for 72 ting down the running lanes, or just disrupting the play and harassing the opposition with his power rush. With inside linebackers Gumaro Martinez and times. Wylie carried the ball 24 Lito Escamilla, opposing runpoints. Running back Miles ning backs rarely had success TDs, and two conversions for a Braesicke carried the ball 74 too far beyond the line of scrimtimes for 497 yards, scoring five mage. Escamilla was constantly filling gaps and seeing a great Martinez and Matthew Cabal- totals totaled 77 touches for 539 to avoid Martinez. The only problem with that was that Escamilla was there to clean up the ground game and limit any taled 58 carries for 401 yards much of the same results putting rushing attempts to a minimal, if any, gain. Outside linebacker Martinez also forced turnovers lanes. Like Woolsey, Martinez for the Tigers, Rueda tallied intouch the ball 64 times for 459 side to waiting defenders. Flores by putting pressure on the quar- and Ortiz opened the inside run- terceptions and tackles playing yards scoring six TDs and one See 15 Tigers/Page 8