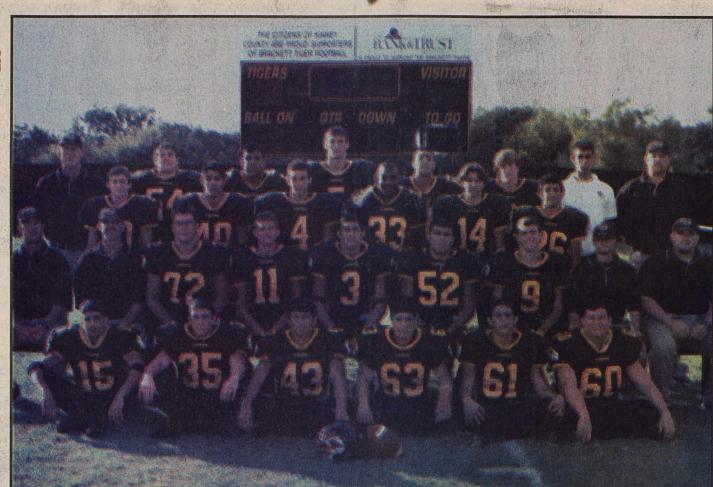

## Tigers earn All-District Honors

**By Darin Koenig** Sports Writer

The Brackett Tigers comfourth round of the playoffs. Now, the 2004 1A quarter finalenal season. The Brackett Tigers district going to two Tigers.

Running back Noe Talamanthis season gaining 1,472 yards ball 63 times for 522 yards and constantly forcing the center ment, Talamantes returned four All-Purpose totals were 75 punts for 197 yards and three touches for 752 yards. Slaughtotals for the season were 162 one conversion to total 44 touches for 1,856 yards, 21 total of 130 points scored.

earn Defensive Co-Most Valu- ceptions for 46 yards and two deal of action that was funneled able Player of the year. Gumaro TDs. Braesicke's All-Purpose his way when teams would want lero of Charlotte shared this honor. Martinez led the defense TDs. Tight end Leon Woolsey from his inside linebacker posi- caught six passes for 98 yards tion throughout the season. and three TDs. Woolsey consis-Martinez was a team leader in tently provided outside blocksolo tackles and assisted tackles. ing to open up outside running Tres Rueda was all over the field

named to The First Team Offense pleted the most successful foot- for the 2004 season. The playball season in school history go- ers named were quarterback Ortiz. The offense was headed the 2004 29-1A All-District team by completing 38 of 69 pass atwith the highest awards in the tempts for 782 yards. Yeager threw for 19 TDs while being TDs. In the special teams depart- yards and one TD. Slaughter's TDs. Talamantes' all-purpose ter scored seven TDs and added The defense saw two players TDs. Braesicke added three reyards. Braesicke scored seven

fense this season.

Brackett also placed six playing 12-1 and moving to the Kody Yeager, running backs ers on the First Team Defense. Charlie Slaughter and Miles Defensive end Leon Woolsey, Braesicke, tight end Leon Lineman Clyde Adams, Inside ist has now begun to garner Woolsey, and offensive linemen Linebacker Lito Escamilla, Outawards that come with a phenom- Gumaro Martinez and Roland side Linebacker Tres Rueda, and Defensive backs Tillman Davis have seen 15 players named to by Yeager who earned the honor and Noe Talamantes. Woolsey was constantly providing outside pressure from his end position. Woolsey would put pressure on tes earned the Offensive Most Yeager also ran the ball 32 times sweep, or force the running back Valuable Player award. Tala- for 210 yards. Running back to move back inside to waiting mantes carried the ball 151 times Charlie Slaughter carried the defenders. Clyde Adams was and 16 TDs. He also caught four scored five TDs. Slaughter also back into the quarterback, shutpasses for 142 yards and two recorded four receptions for 72 ting down the running lanes, or just disrupting the play and harassing the opposition with his power rush. With inside linebackers Gumaro Martinez and times. Wylie carried the ball 24 Lito Escamilla, opposing runpoints. Running back Miles ning backs rarely had success TDs, and two conversions for a Braesicke carried the ball 74 too far beyond the line of scrimtimes for 497 yards, scoring five mage. Escamilla was constantly filling gaps and seeing a great Martinez and Matthew Cabal- totals totaled 77 touches for 539 to avoid Martinez. The only problem with that was that Escamilla was there to clean up the ground game and limit any taled 58 carries for 401 yards much of the same results putting rushing attempts to a minimal, if any, gain. Outside linebacker Martinez also forced turnovers lanes. Like Woolsey, Martinez for the Tigers, Rueda tallied intouch the ball 64 times for 459 side to waiting defenders. Flores by putting pressure on the quar- and Ortiz opened the inside run- terceptions and tackles playing yards scoring six TDs and one See 15 Tigers/Page 8

tain them throughout the season. Talamantes roamed the middle of the field from his safety posihits and great coverage.

The Tigers placed five players on the Second Team Offense including running backs Brand Wylie and Clyde Adams, linemen Lito Escamilla and Whitney Massingill, and receiver Tillman times for 123 yards and two TDs. He also caught two passes for 30 yards. Wylie's All-Purpose Tigers were named to the Sectotals included 42 touches for ond Team Defense. Defensive total of 14 points on the season. Brand Wylie and Cody Edwards Adams also provided some big were each named to the team. and five TDs. Adams also caught pressure on the quarterback, dis-TD. The season saw Adams running back to move back in-

terback. Martinez recorded the ning lanes and provided protections to the line or deep in cov-conversion for 38 points. Lito team's only safety on the season. tion for the quarterback. Both erage. Reuda often broke up Escamilla provided the anchor Six Brackett Tigers were players allowed the Tigers to passes that prevented first downs in the center of the offensive line roll up almost 5300 yards of of- or strung out the sweep to pre- this season. Escamilla consisvent teams from chewing up tently picked up blocking asyards against the Tigers. Defen- signments for the ground game. sive backs Tillman Davis and that rolled up over 4500 yards Noe Talamantes both shut down this season. He also provided opposing receivers all season protection for the passing game long. Davis, from his corner- which rolled up 785 passing back position, played against yards. Whitney Massingill was some of the best receivers in a dominating force on the offenclass 1A and was able to con- sive line all season. Massingill provide several devastating blocks on much smaller linebackers and defensive backs. On intercepted only three times. the quarterback, disrupt the tion constantly providing big multiple occasions Massingill delivered a devastating blow which broke the running back for a run over 70 yards. Wide receiver Tillman Davis came through big for the Tigers catching 6 passes for 168 yards and five TDs. Davis also carried the Davis. Wylie provided sparks ball one time for nine yards. for the Tigers at opportune Davis totaled 10 touches for 232 yards and scored five TDs for 30 points on the season.

Four players from the 2004

289 yards. Wylie scored two end Roland Ortiz, lineman Mar-TDs and one conversion for a tin Flores, and defensive backs plays at critical moments for the Ortiz played on the other side Tigers this season. Adams to- of the line from Woolsey with five passes for 51 yards and one rupting the sweep, or forcing the