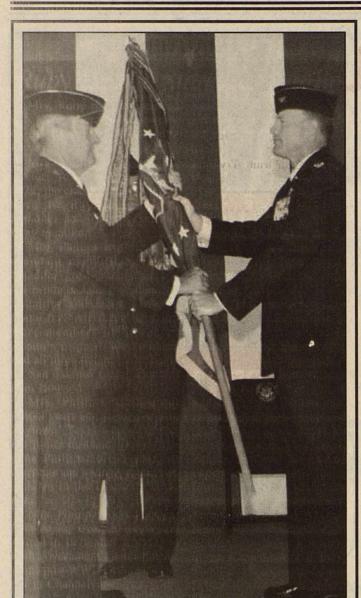

# Foreigners visit detention center

Last Thursday approximately ne, County Judge. 20 foreign dignitaries from ter. The group is considering building a similar but much larger facility. If completed their center would be eight stories and house 7,000 inmates.

The sheriff said the county plans to continue to house fed-

"My intention is to house federal prisoners here to offset the expense of the dispatchers be-

Foreigners visit center Photos by Jewel Robinson "There is zero financial risk good labor pool here and in the cause we'll still have to have dis- Dignitaries from Sinagapore and the Philippines tour the defor the county," said Herb Sen- surrounding counties. We will patchers anyway," Burgess said. tention center with Mike Patton of CiviGenics.