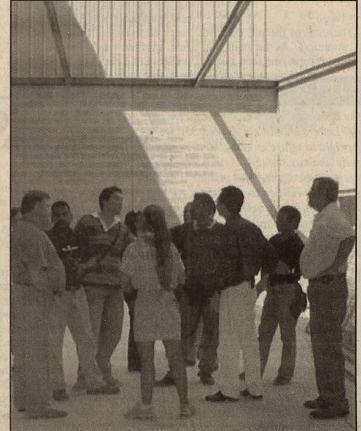

# Foreigners visit detention center

Last Thursday approximately ne, County Judge. 20 foreign dignitaries from ter. The group is considering building a similar but much larger facility. If completed their center would be eight stories and house 7,000 inmates.

The sheriff said the county plans to continue to house fed-

"My intention is to house federal prisoners here to offset the expense of the dispatchers be-

Foreigners visit center Photos by Jewel Robinson "There is zero financial risk good labor pool here and in the cause we'll still have to have dis- Dignitaries from Sinagapore and the Philippines tour the defor the county," said Herb Sen- surrounding counties. We will patchers anyway," Burgess said. tention center with Mike Patton of CiviGenics.