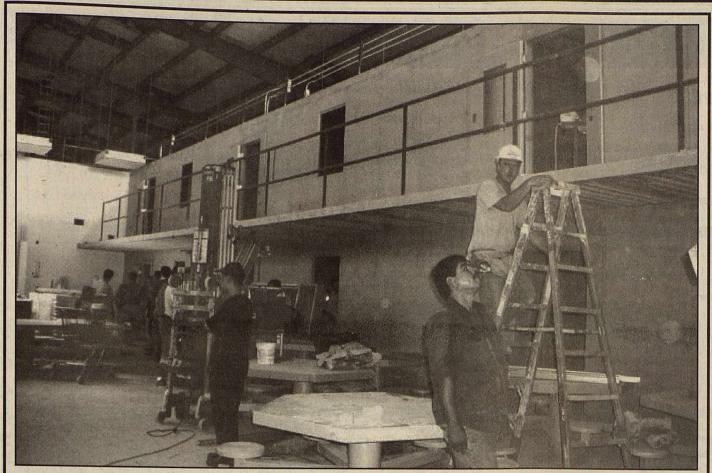

# Foreigners visit detention center

Last Thursday approximately ne, County Judge. 20 foreign dignitaries from ter. The group is considering building a similar but much larger facility. If completed their center would be eight stories and house 7,000 inmates.

Project Superintendent Joe lowance and contingency fund. Redman, construction is still on schedule.

ished on Oct. 15," said Redman. The building is dried in and most of the construction is now

being done on the interior.