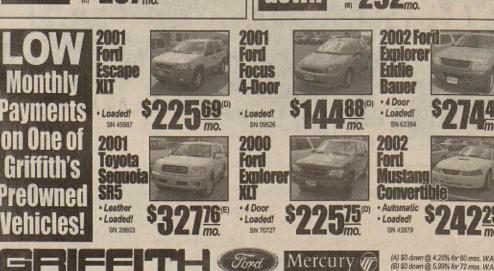

Rear Seats SALE PRICE

MSRP..... \$14980 REBATE..... \$2500 DRFLM Discount..... \$1495 **YOU SAVE - \$3995** 

CASH BACK SALES EVENT **APR OAC** FOR 60 MOS. ON ALL NEW FreestarsExpeditions • 4 Dr Explorers • Excursions

• Air Conditioning • Sports Seats • AM/FM/CD • 17" Wheels Automatic Trans • AM/FM/CD \$19,795 MSRP... REBATE..... OR \$0 DN \$224/MO

• AM/FM/CD • Power Windows • 17" Wheels Automatic • Air Conditioning • Tilt/Cruise MSRP..... \$30120 SALE PRICE . \$2000 REBATE..... \$1500 DRFLM Discount..... \$3820 DRFLM Discount..... \$4825 \$0 dn + TT&L, 38 pymts of \$224 mo. @ 5% WAC, 10,500 mi/yr, **YOU SAVE - \$5820 YOU SAVE - \$6325** 14,220 Residual.