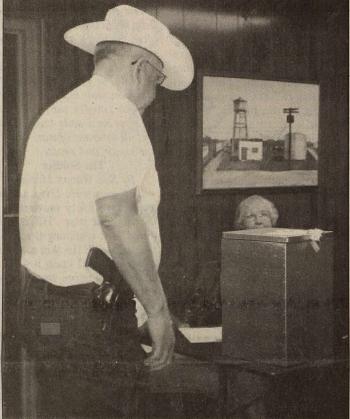

In addition, six voters on the In the Place 5 race, Lydia

Watching with anticipation

Photo by Kathy Wilson

Martha and Ponce Padron (from left), Tully Welch and Joe Garza watch Monday morning as the ballots from the Brackettville city elections are recounted. Garza and Welch both prevailed as winners after the ballots were recounted.

oster were not listed at all on Tipps topped incumbent John Sheriff L.K. "Buddy" Burgess delivers the ballot box for the recount in the Brackettville city election on Monday.