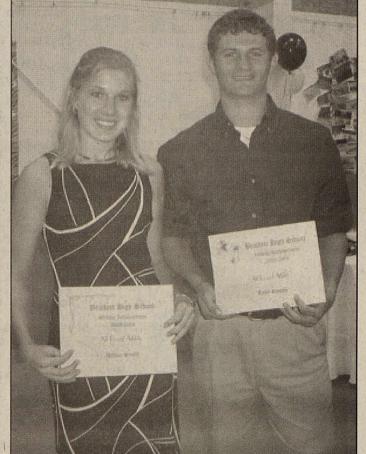

## Rosetti, Smith named BHS' top athletes

the annual Awards Banquet last BHS' athletic director and head and tennis, earned first team all-teammates. Thursday at the Civic Center.

ning back in football and all-dis- outstanding athletic and acatrict outfielder in baseball, lead- demic achievements, along with ing the team in home runs. He a dynamic and contagious perran on the Tigers' sprint relay sonality in whom you enjoyed that won district and qualified for regionals, and also placed in Tony. the 100 and 200 at the district

football coach. "He is a tremen-Rosetti was an all-district run- dous young man who had many being around. We will miss

district in basketball and honorable mention in volleyball.

"Ashley was a very reliable athlete," Tigerettes volleyball coach Rhonda Marquardt said. "She played consistently throughout the season. She worked hard every single day at Smith was a member of the practice and played well every Tigerettes' cross country team game. She was my motivator and

"Tony was a great leader in that advanced to state and earned talker on the court. If you heard Smith were named Brackett High our program these last two academic all-state honors. She a voice on the court, it was usu-School's Athletes of the Year at years," said David Yeager, advanced to regionals in track ally Ashley encouraging her

Eli Woolsey and Ashley Castillo received the Armbruster Fighting Tiger Award, while Beth Ballew and Star Smith were named Scholar-Athletes of the

Glenn Morgan was named the MVP of the football team, as well as the offensive MVP. Dietrich Davis earned defensive MVP honors, Woolsey was the most valuable lineman and Arnold Pinales won the football hustle award.

Juliann Ashabranner was named the girls' cross country Amanda Davis was most imceived the Fighting Heart was newcomer of the year. Award.

was named most improved.

Ashley Smith (left) and Tony Rosetti were named Brackett's Athletes of the Year at the annual BHS Athletic Banquet.

Smith was named the MVP for proved in tennis. In basketball, proved. MVP, while Ashley Smith re- proved and Emily Valenzuela Tigerettes' most valuable golfer.

won the Fighting Heart Award. atheletes and their families.

Castillo was the MVP of the both basketball and tennis. Tigerettes' volleyball team, and Whitney Hobbs was most im- Frerich was named most im-

Cassie Mata was named the

The banquet was sponosred Valenzuela and Kara Yeager by the Tiger Athletic Booster In track, Ashabranner and were co-MVPs in softball, while Club. Members of the Kinney Rachel Swinson shared MVP Nadine Terrazas won the Miss County Chamber of Commerce honors, while Courtney Frerich Hustle Award and Dana Bonner served the meals for the coaches,

The Family of BJ Hale

Eli Woolsey (left) and Ashley Castillo (right) are presented the Armbruster Fighting Tiger Award