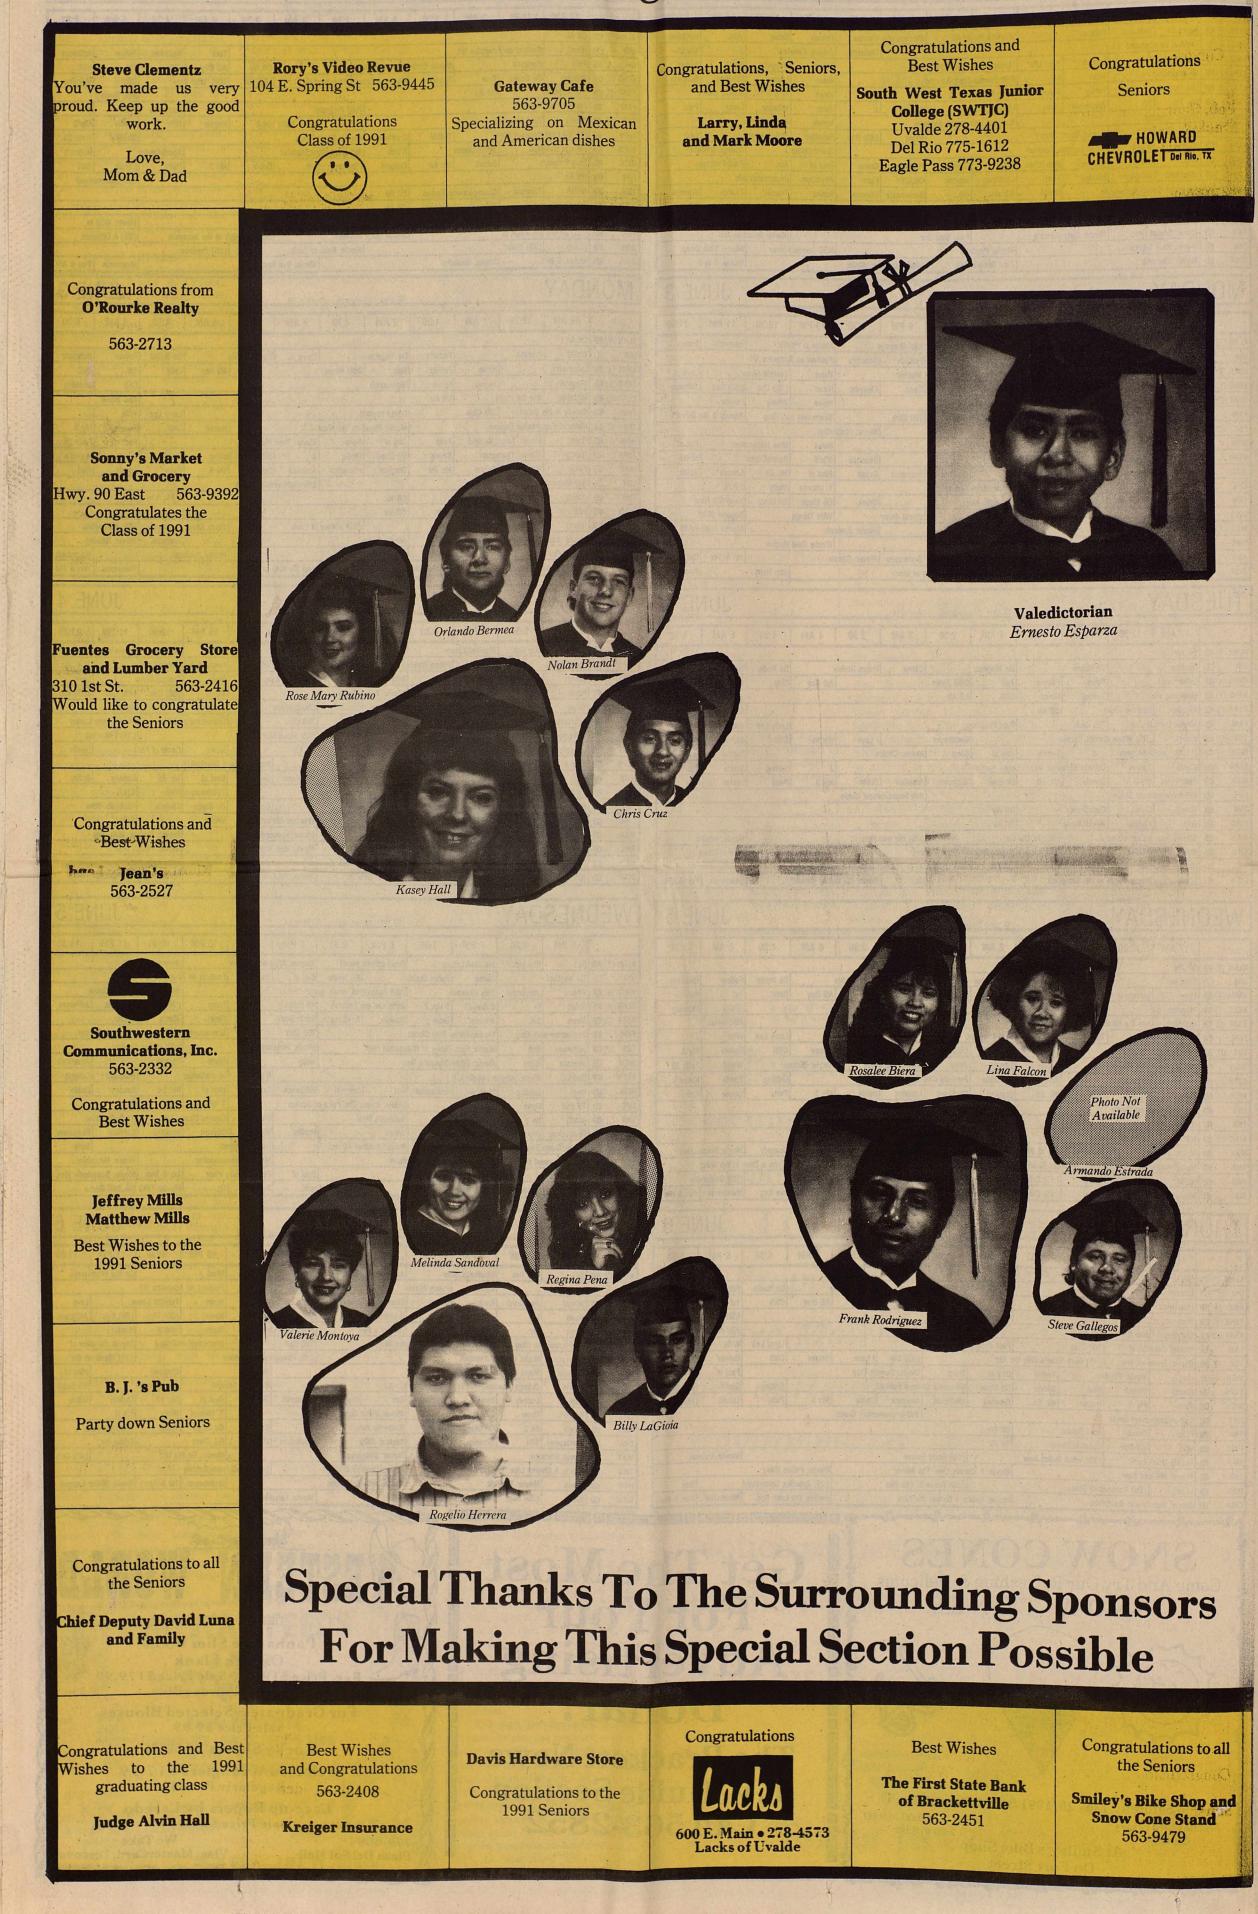

Darren Thompson, Joanne Thompson, Kerri Peters, Azar Marashian and in the back is Steve Fulton.

**Appreciation Dinner Honors The Byrds** 

know when they booked their tour may meet again down under.

# **Medal Of Honor Winners**

Azar Marashian said they did not

Brackettville cemeteries have five medal of honor winners. In addition to the Paynes, the remains of Pompeye Factor, and John Ward (Warrior) rest at the Seminole Cemetery. Clarion Windus is in the Masonic Cemetery.

tour Australia. Who knows? We

Brackettville also had the dubious distinction of having the only incident where one medal of honor recipent shot and killed another--Windus shot Adam Payne (that is a fascinating story in itself).