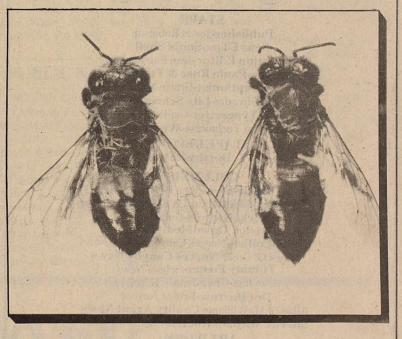

The next meeting will not be until September. However, the museum and Sutler's Store will be open each Saturday and Sunday from 1 to 4 p.m. and by appointment.

Africanized honey bee (left), European honey bee (right). Africanized bees (sometimes caled killer bees) received their bad name because they are more overtly defensive and are more easily provoked than domestic honey bees. Their venom is no more poisonous than that of the European honey bee.