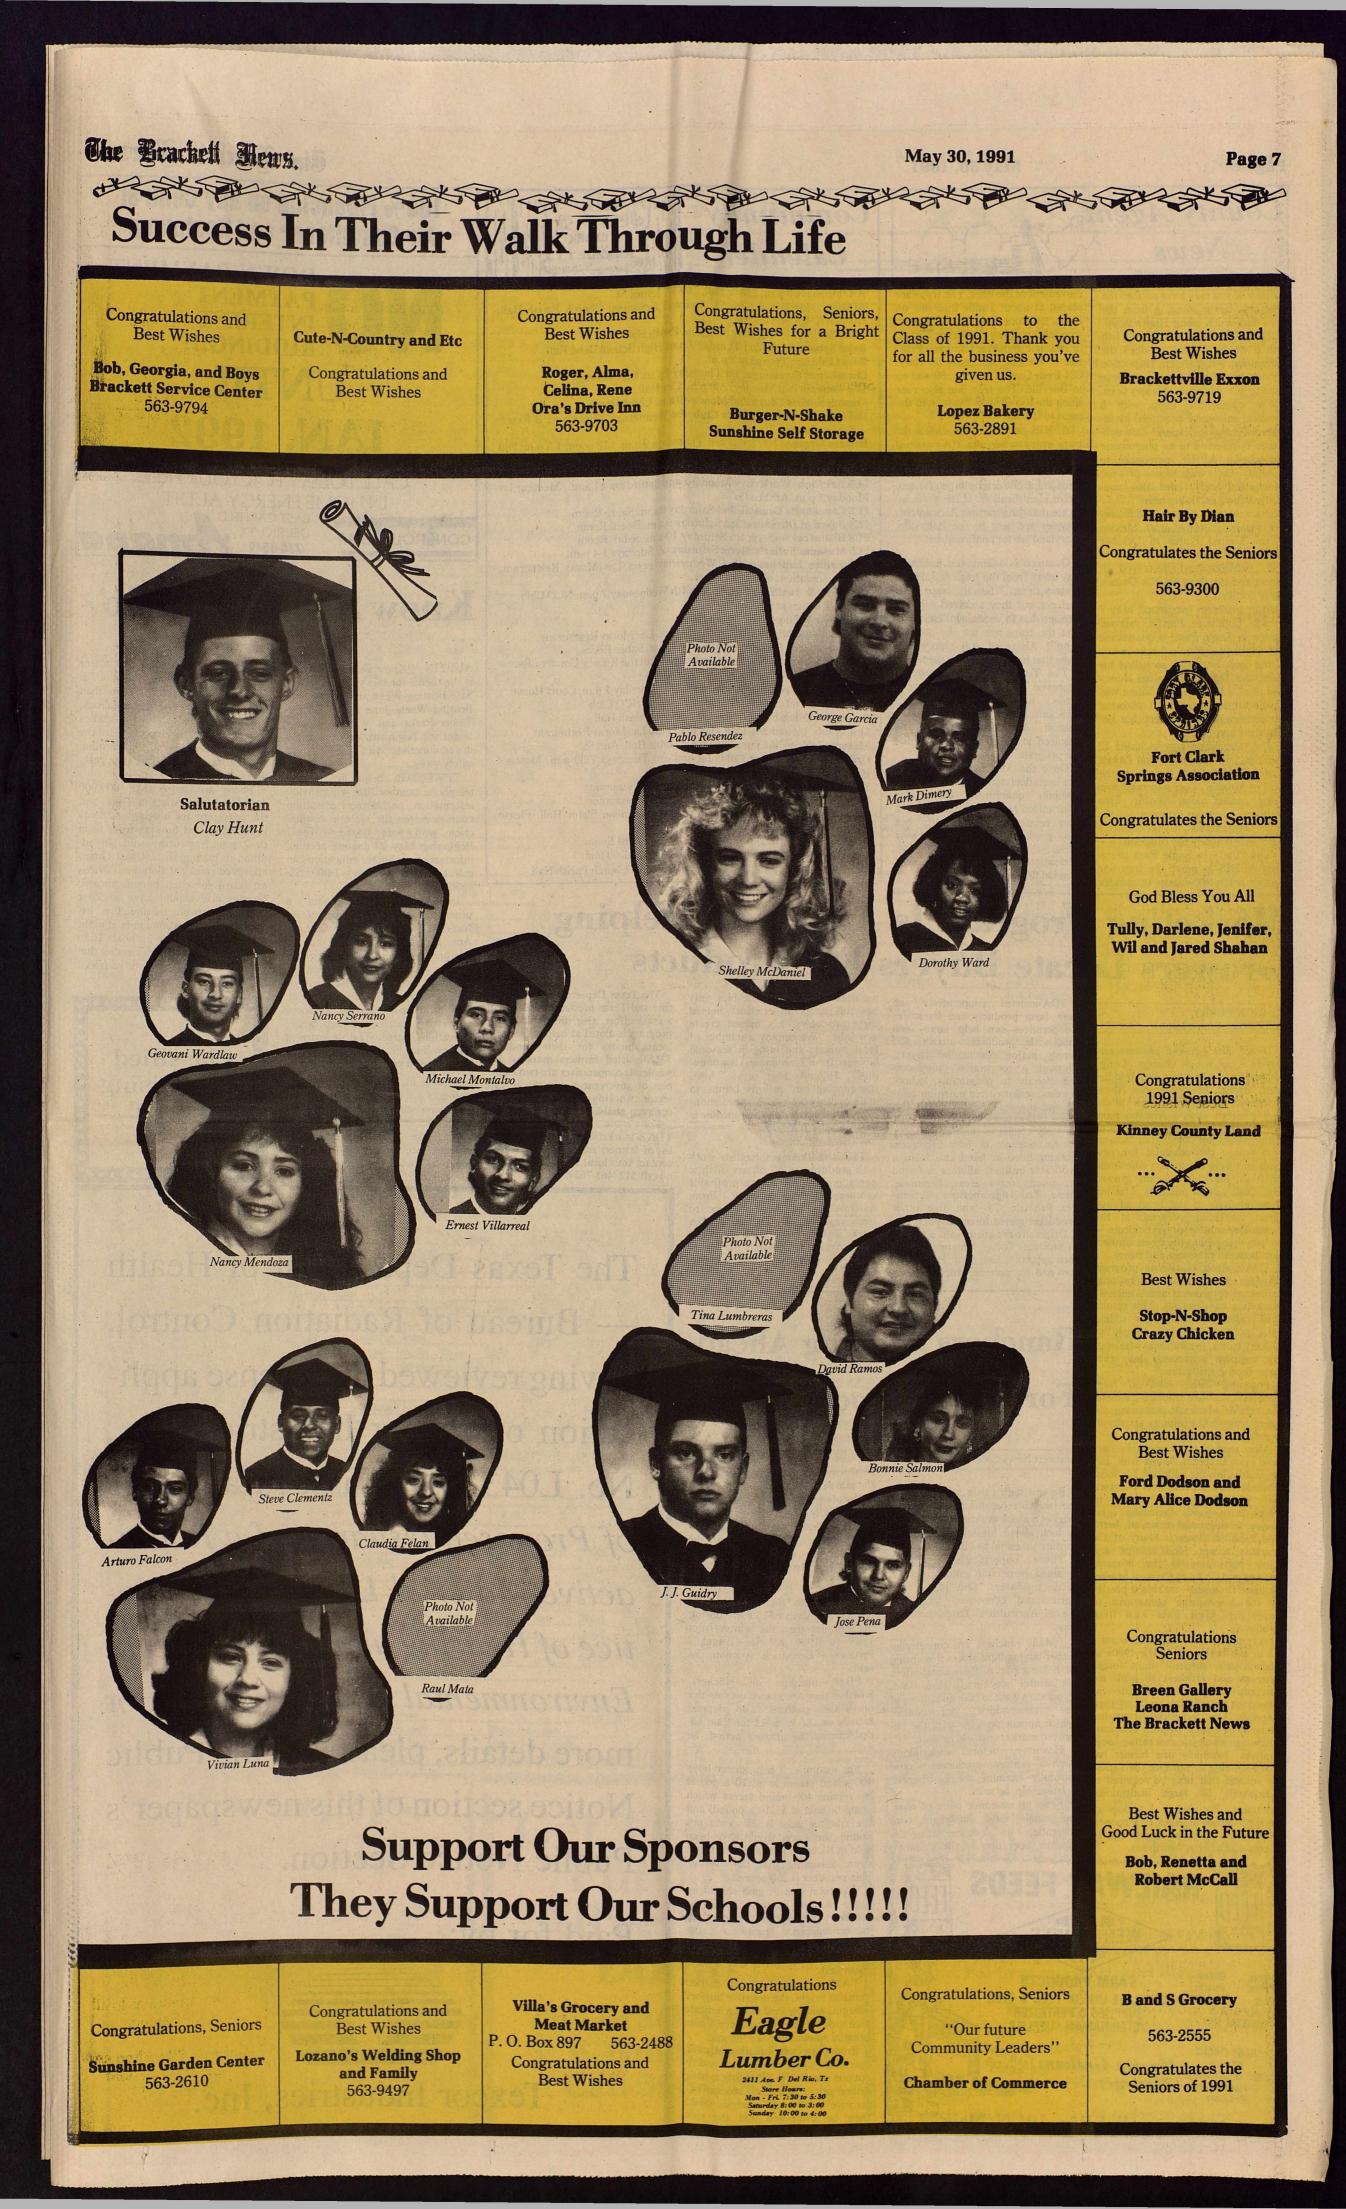

|

·--

# The Brackett Mens.

May 30, 1991

Page 6

CAN'S

# Wishing the 1991 Brackett Graduates





May 30, 1991



Many of you may have noticed the light blue boxes hanging from the trees and brush along Highway 90. Much like the fisherman lures a fish with a worm as bait, so does the Animal and Plant Health Inspection Service of APHIS by using these traps to lure Africanized honey bees.

The cages are filled with a chemical substance produced by insects for communication. This substance is referred to as pheromone and allows APHIS personnel to monitor the migration of the Africanized honey bees also commonly known as "killer bees".

Since the first Africanized Honey Bee Swarm migrated from Mexico to the United States in October 1990, more than 25 swarms have been detected and destroyed in Texas, mostly along the Rio Grande River border.

After a swarm was found May 7 in the Southern