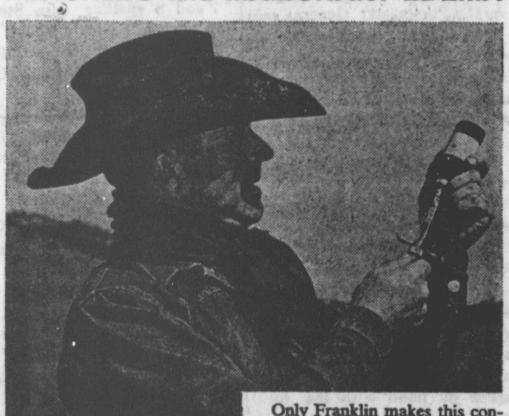

### Cattlemen who know use FRANKLIN Small Dose CCS-2 BACTERIN for **BLACKLEG and MALIGNANT EDEMA**

Only Franklin makes this concentrated 2cc dose of high-potency bacterin that gives full protection against Blackleg and Malignant Edema. Franklin's dependable Clostridium Chauvei Septicum bacterin is produced from highly virulent multi-strains of antigenic cultures - stimulates the strongest type of immunity to these two common diseases.

Franklin's small dose speeds handling of large numbers of cattle, saves time and labor, minimizes tissue damage - assures dependable, reliable protection for your livestock.