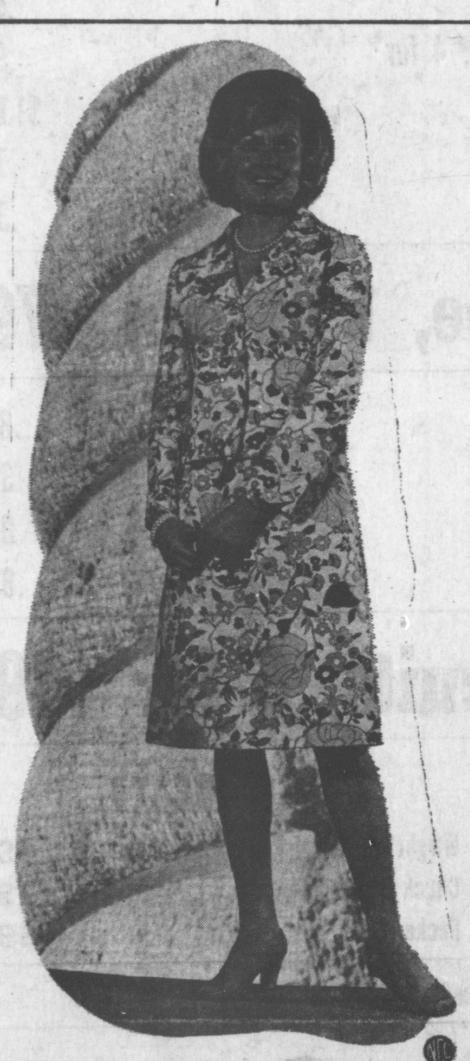

# **FOWLERS DRUG**

Memphis, Texas

Rowe Cemetery Could use a Donation

LADYLIKE COTTON—Flow-er-printed cotton in a profu-sion of pastel colors inspires a distinctive city costume for 1972 Maid of Cotton Debbie Wright. The jewel-buttoned jacket is worn over a matching sleeveless dress with scooped neckline. It's a Kiki Hart design.