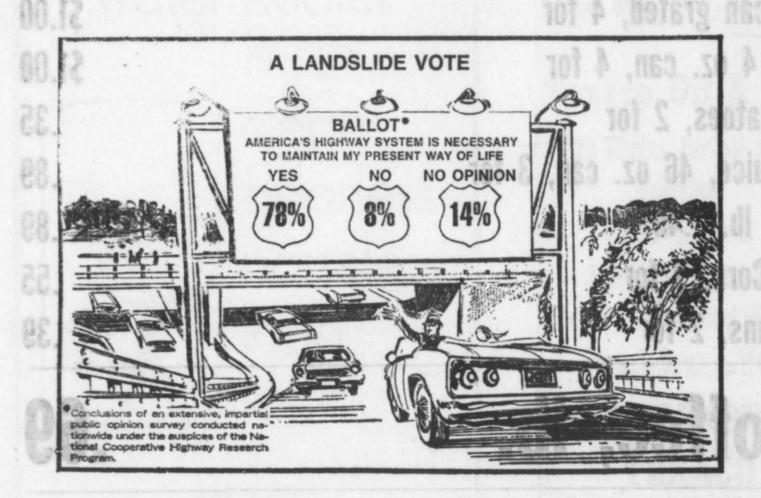

2nd and 4th Thursday night of each month. All Lions are orged to be present.

Allen Estlack, Pres. Gilbert Srygley, Sec.



DID YOU KNOW THAT:



What is thought to be the first sawmill in Texas, horse powered, was built at San Augustine in 1825. Today there are 926 primary and secondary wood processing plants in the state, giving full time employment to 34,000 Texans. Value of goods produced, according to the Texas Forest Service, amounts to \$500 million annually.



DID YOU KNOW THAT:



The first capitol building at Austin was partially built from logs and sawn lumber obtained at Bastrop, in the heart of the Lost Pine area, according to the Texas Forest Service. Today, wood production from the pine-hardwood area furnishes much of the economic life blood of the state.

been sive thene





#### THE HEDLEY INFORMER

D. E. Boliver, Publisher

\$2.00 per year in Donley County, \$3.00 elsewhere

Published every Friday at Hedley, Texas

Entered as second class matter October 28, 1910, at the post office at Hedley, Texas, under the Act of March 3, 1879.

In case of error in legal or other advertising the publisher does not hold himself liable for damages in excess of the amount received for such advertising.

All obituaries, resolutions of respect, cards of thanks, advertising of church or society functions, when admission charged, will be treated as advertising and charged for accordingly.

NOTICE—Any erroneous reflection upon the character, standing or reputation of any person, firm or corporation which may appear in the columns of The Informer will gladly be corrected upon