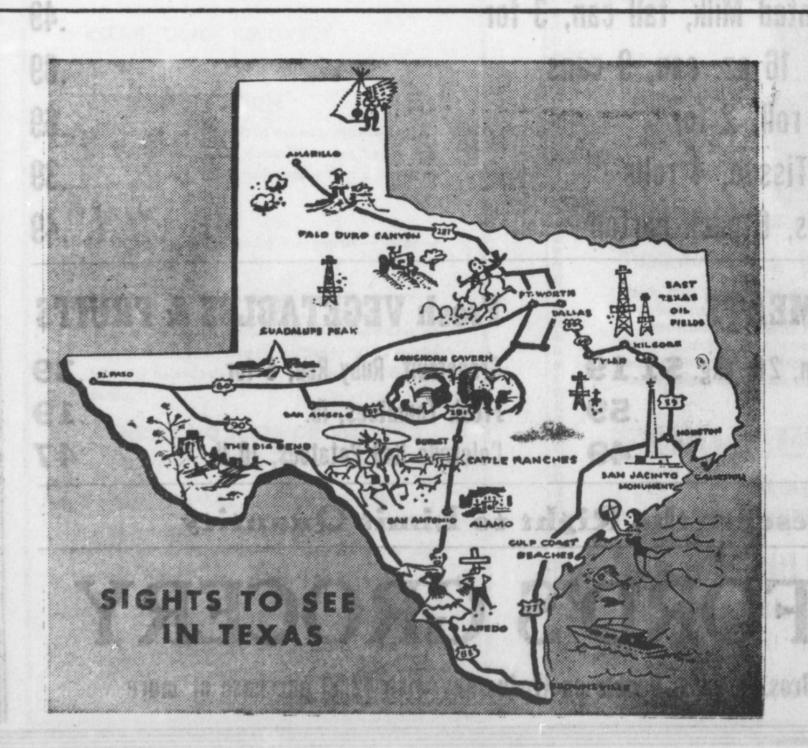

d and 4th Thursday night of each month. All Lions are orged to be present.

Allen Estlack, Pres. Gilbert Srygley, Sec.



DID YOU KNOW THAT:



What is thought to be the first sawmill in Texas, horse powered, was built at San Augustine in 1825. Today there are 926 primary and secondary wood processing plants in the state, giving full time employment to 34,000 Texans. Value of goods produced, according to the Texas Forest Service, amounts to \$500 million annually.



DID YOU KNOW THAT:



The first capitol building at Austin was partially built from logs and sawn lumber obtained at Bastrop, in the heart of the Lost Pine area, according to the Texas Forest Service. Today, wood production from the pine-hardwood area furnishes much of the economic life blood of the state.

been sive thene





#### THE HEDLEY INFORMER

D. E. Boliver, Publisher

\$2.00 per year in Donley County, \$3.00 elsewhere

Published every Friday at Hedley, Texas

Entered as second class matter October 28, 1910, at the post office at Hedley, Texas, under the Act of March 3, 1879.

In case of error in legal or other advertising the publisher does not hold himself liable for damages in excess of the amount received for such advertising.

All obituaries, resolutions of respect, cards of thanks, advertising of church or society functions, when admission charged, will be treated as advertising and charged for accordingly.

NOTICE—Any erroneous reflection upon the character, standing or reputation of any person, firm or corporation which may appear in the columns of The Informer will gladly be corrected upon it