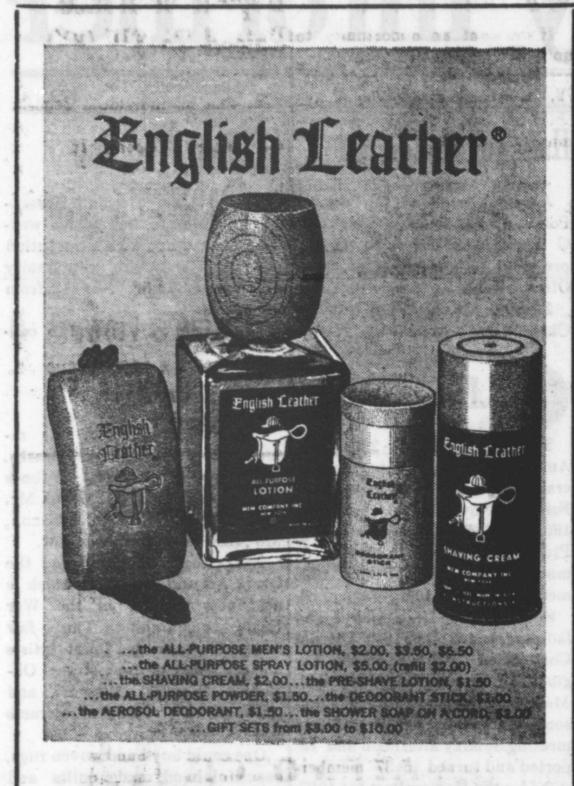

tiful oil painted and water color pictures

Mrs. Adamson said her only regret was that she didn't have at least a hundred dollars to spend.

Also on the grounds was prepared most delicious barbecued beef and many other wonderful things to eat.

Mr and Mrs Jack Stafford went to Phoenix, Ariz, last week end accompanying Airman 3-c and Mrs Fred Stafford, who have been visiting here Airman Stafford is stationed at Luke Air Force

Mr and Mrs Roy McKee and Mrs. J C. Upton and children visited in Portales, N. Mex., last week end.

## Deposit Insurance Raised To \$15,000

The Security State Bank advises that all individual deposits in the bank are now insured by the Federal Deposit Insurance Corp up to \$15,000, as of October 16. This compares to the previous \$10,000 limit on deposit insurance.



## **FOWLERS DRUG**

Memphis, Texas

## A Banking

Service

For Every Need

SECURITY STATE BANK

Member Federal Deposit Insurance Corporation Hedley, Texas

53 YEARS OF CONTINUOUS SERVICE

Teder & Philadeline and tolk

## Vehicle Inspection

Austin—Colonel Homer Garri son Jr, director of the Texas Department of Public Safety has announced that the 1967 vehicle in spection period has begun.

He said that the new inspection period began on Sept 1 and will end on April 15, 1967 The inspection period is the same as in previous years

"This means that between now and April 15, 1967, each of the five and one half million Texas registered vehicles will have to secure the new green and white 1967 inspection sticker from one of the 5500 of icial inspection stations," he said

Garrison pointed out