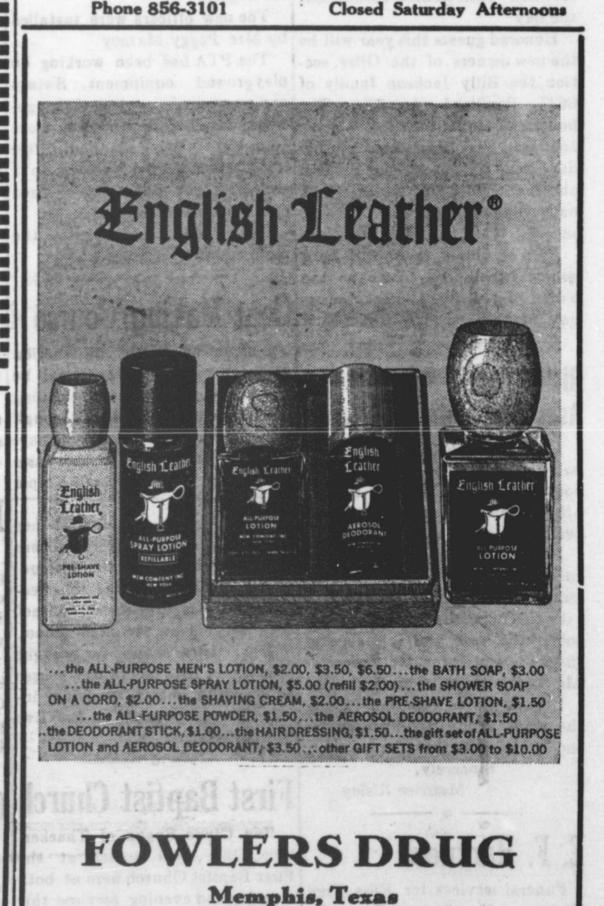

e, two blasts are to call the department together, and three blasts indicate a storm.

Three blasts do not necessarily indicate that a tornado has been sighted, but they do mean that everyone should watch the clouds and take whatever action seems to be necessary.

#### DUB'S BARBER SHOP

DR. D. H. COX
OSTEOPATHIC PHYSICIAN
Hedley, Texas

#### **Rowe Cemetery**

The time is here for work to be done again on Rowe Cemetery. This work is paid for solely by voluntary contributions, and donations are reeded to pay for gas and labor.

Please do your part to help keep the cemetery looking nice

#### Notice

The Commissioners Court will meet June 13 at 1:00 o'clock to sit as an equalization board for the county 303c

#### Dr. Jack L. Rose Optometrist

415-A Main St., Phone 259-2216
MEMPHIS, TEXAS



# DR. JOE GOLDSTON

Residence

**OPTOMETRIST** 

Office

Phone TR4-3486

Phone TR4-3735

Clarendon, Texas



| Specials Good Thu                                                                                                                               | rsday,            | Friday