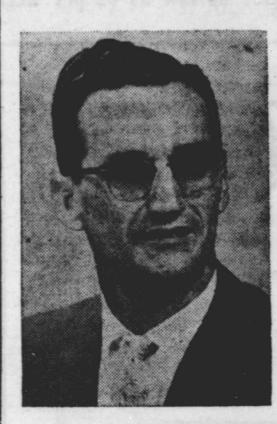

# **Revival Meeting**

A revival meeting will begin a the First Baptist Church in Hedley on Sunday, April 10, to run year. through Sunday, April 17.

Evangelist for the revival will be Rev Dinzel Leonard, above, pastor of the First Baptist Church The program was turned over to at Hart Bro Leonard is 42, and was born at Mobeetie. He gradwas answered by 18 members lege. He has preached at revivals go after them. Mrs. Simmons gave the Great Seal in Texas, Oklahoma, New Mexico, of the United States Mrs Deahl Missouri and Arkansas. He is gave Flag Etiquette Mrs Moore married and is the father of three gave an educational report, and children He is a veteran of World War II He has been pastoring lar meeting Monday night. Jack the church at Hart for seven years | Webster gave the invocotion, and The church at Hart sponsors a R D Reynolds made a talk on Colored Mission and a Latin-Together We Help a Child by American Mission. Bro Leonard Working With Youth Protection is now serving as vice-moderator Agencies. and budget director for the Staked Plains Association.