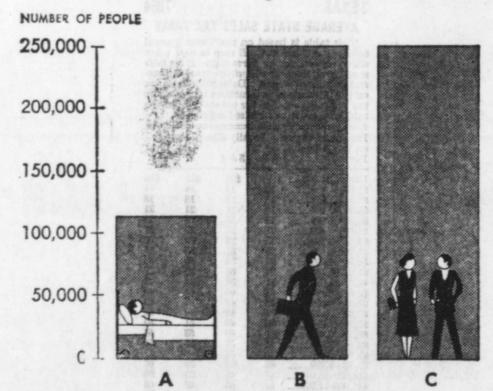

## TB: the Problem that Won't Go Away

610,000 Americans still have active tuberculosis or are classified as "high risk" individuals.

A. 110,000 are known to have active tuberculosis.

B. 250,000 are recently recovered TB patients, many of whom are subject to relapse.

C. 250,000 are known to have had contact with new active TB cases recently reported.

610,000 persons, all told, are now in the TB pictureeither as actively ill patients or in the "high risk" category. Christmas Seal funds help provide the hope and the means of achieving ultimate control and eradication of tuberculosis in the U.S.