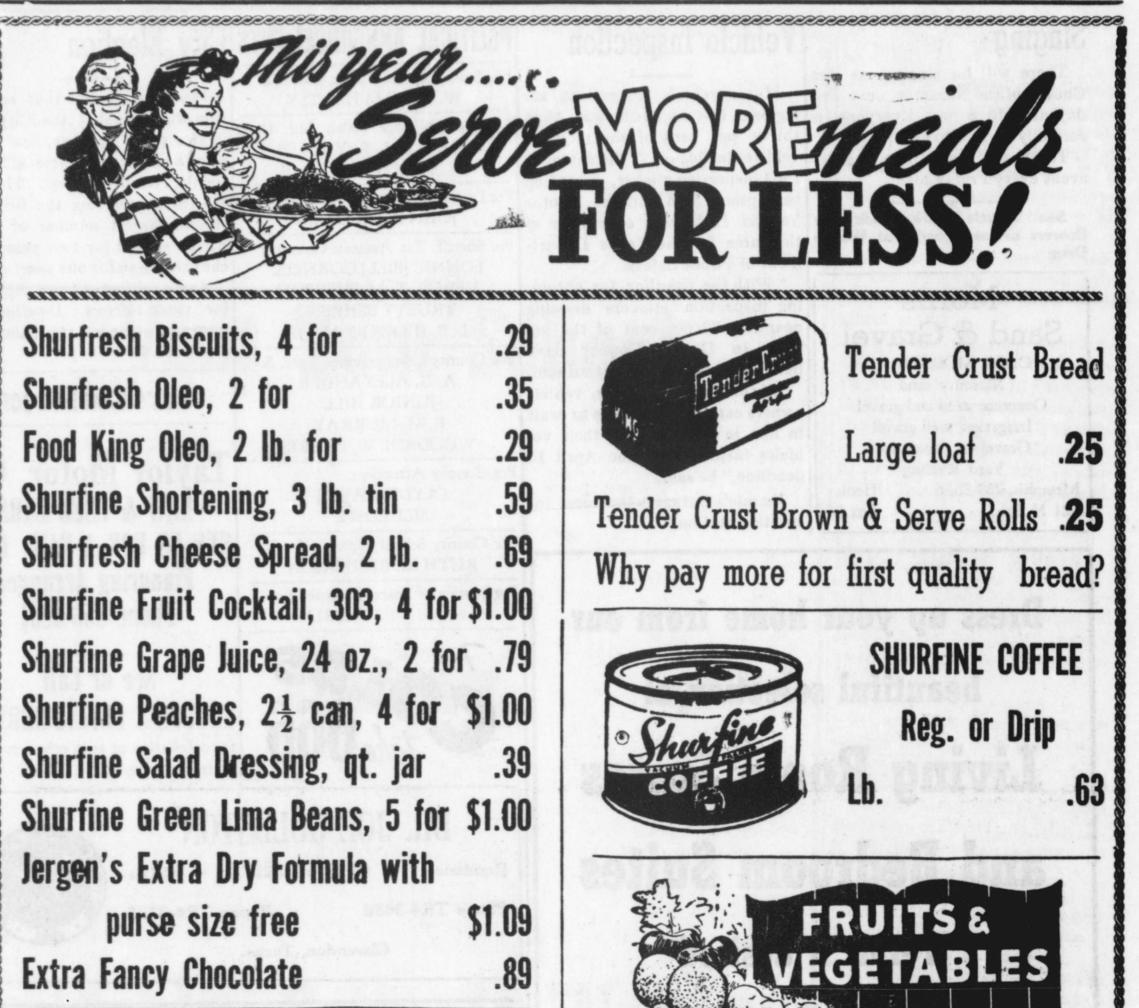

| Block Chili, lb49Hamburger, lb49Bologna, lb39Pressed Ham, lb39Hereford Steaks, packed 4.69Frozen Cream Pies.45All 390 Bag Candies.35Supreme Sugar Cocoanut Cookies.35Carrots, pkg10Ranch Style Beans.17Adventure Tuna.22 | ing games: Valent<br>postman, musical h<br>Valentines contest,<br>ing and heart toss.<br>broken hearts to find<br>the march to the<br>table The table wa<br>red lace Valentine ta<br>centered with a hear<br>Places were maked w<br>dolls for the girls<br>soda pop, heart sha<br>es, individual jello for<br>cake were served<br>Those attending                                                                                                                                                                                                                |
|--------------------------------------------------------------------------------------------------------------------------------------------------------------------------------------------------------------------------|------------------------------------------------------------------------------------------------------------------------------------------------------------------------------------------------------------------------------------------------------------------------------------------------------------------------------------------------------------------------------------------------------------------------------------------------------------------------------------------------------------------------------------------------------------------|
| See the windows and counters for other prices.<br>A variety of Frozen Fruits & Vegetables, also Fresh<br>Fruits & Vegetables, Lane's Ice Gream.<br>We give Gunn Bros. Stamps.<br>PICKETT GROCERY                         | Stephens, Rosemary<br>da Dickson, Cindy S<br>Sams, Susan Madde<br>and Alice Adair Man<br>Manny assisted her<br>the party.<br>Pies Needed                                                                                                                                                                                                                                                                                                                                                                                                                         |
| <section-header><section-header><section-header><section-header><text><text><text><text><text></text></text></text></text></text></section-header></section-header></section-header></section-header>                    | All ladies of the t<br>donate a pie for the<br>austion sale on Ma<br>quested to bring the<br>Den on the morning<br>Mrs. B. N. Stew<br>visiting in Saint Jo.<br>Visiting in Saint Jo.<br>Visiting in the W<br>home Sunday were M<br>ton of Abilene, Mrs.<br>wood of Mangum, O<br>Zell Nash of Welling<br>The Paul Stewart<br>in Pampa last week.<br>O<br>Chool Taxes<br>All property owner<br>ley school district<br>to come to the school<br>fice and render their<br>Dean Nivens, who is<br>collecting taxes for t<br>The school will a<br>cooperation of every |