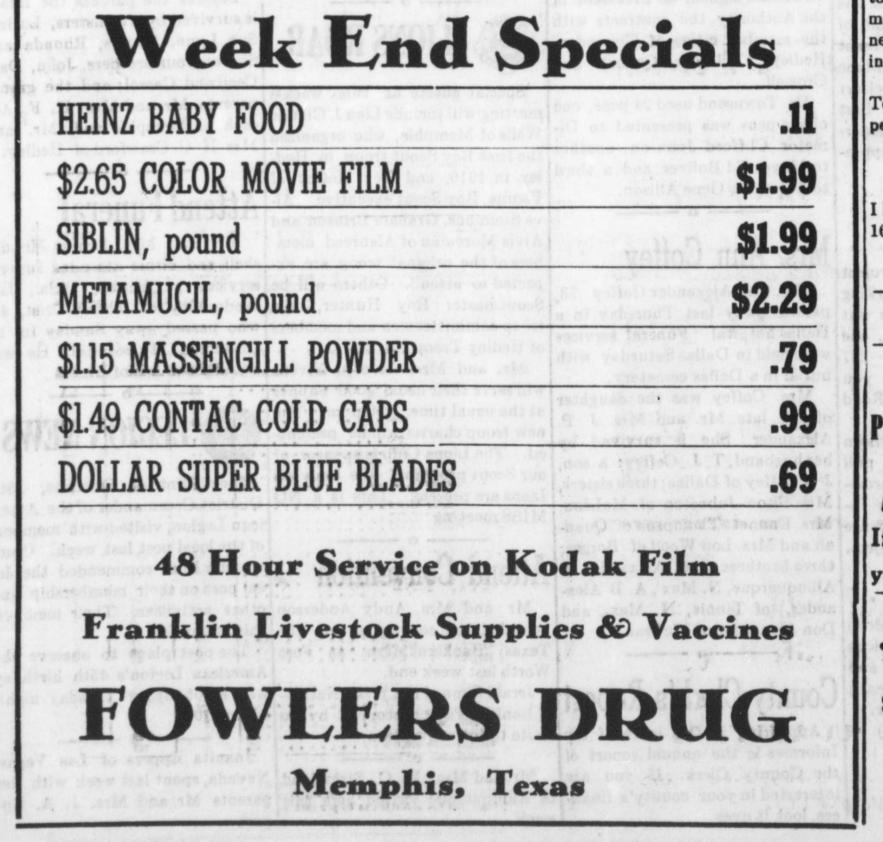

69c SQUIBB TOOTH PASTE, 2 for WE NOW HANDLE FIVE DAILY NEWSPAPERS FROM:

DALLAS, FORT WORTH, AMARILLO, WICHITA FALLS

AND OKLAHOMA CITY.

5

THE HEDLEY INFORMER, FRIDAY, FEB. 28, 1964

For Public Schools Week Harlan's Flowers Remember the new phone no. Official Memorandum 856-2451 By Willie Johnson, Rep JOHN CONNALLY Governor of Texas Austin, Texas Dr. Jack L. Rose Greetings: Special observance of increased **Optometrist** emphasis on our education system