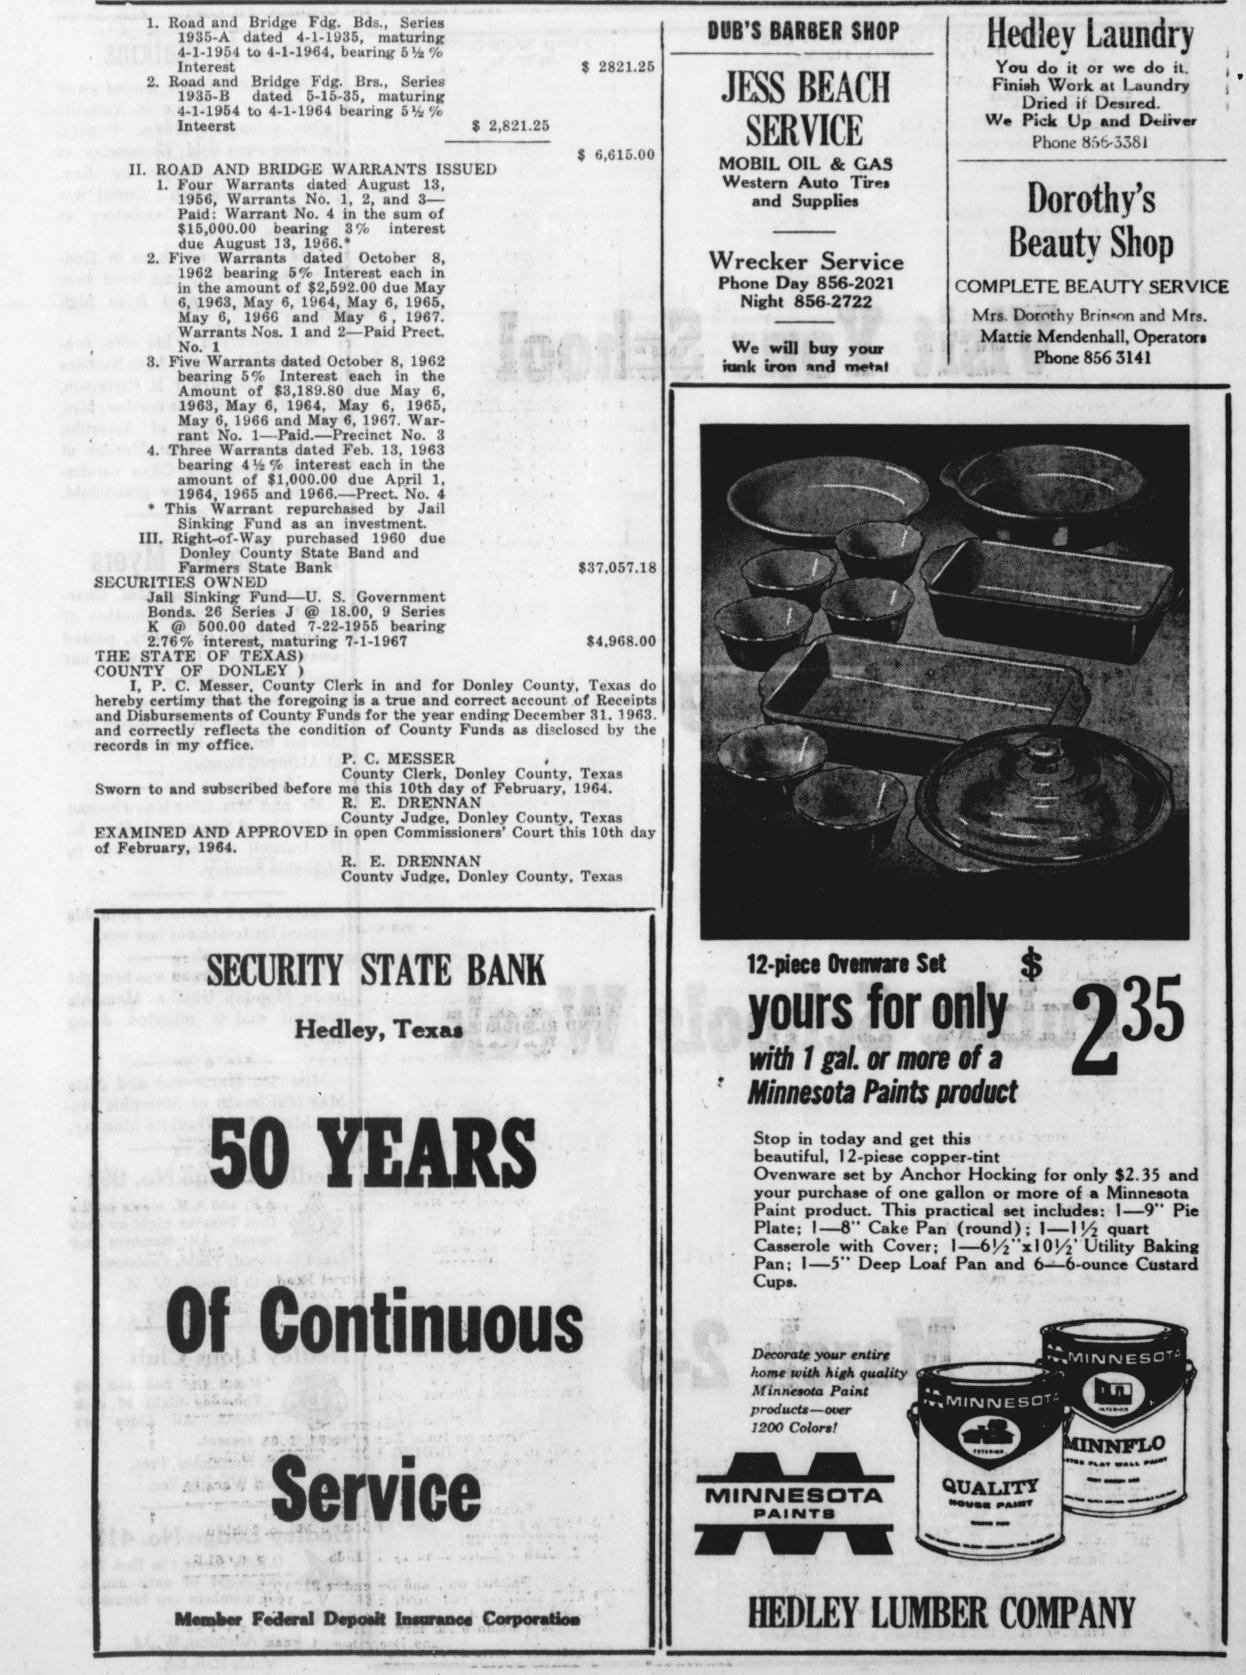

69c SQUIBB TOOTH PASTE, 2 for WE NOW HANDLE FIVE DAILY NEWSPAPERS FROM:

DALLAS, FORT WORTH, AMARILLO, WICHITA FALLS

AND OKLAHOMA CITY.

5

THE HEDLEY INFORMER, FRIDAY, FEB. 28, 1964

For Public Schools Week Harlan's Flowers Remember the new phone no. Official Memorandum 856-2451 By Willie Johnson, Rep JOHN CONNALLY Governor of Texas Austin, Texas Dr. Jack L. Rose Greetings: Special observance of increased **Optometrist** emphasis on our education system

505 Main St., Phone 259-221

MEMPHIS, TEXAS

**Closed Saturday Afternoons** 

.98

has been marked annually for fourteen years by a Public Schools Week in Texas.

During this period, parents are encouraged to visit the public schools, and all citizens are urged through special programs to recognize the tremendous importance of our system of education. Our goal is to make Texas public schools the finest in the Nation. and to achieve this our citizens are urged to take an active interest in the school systems and to cooperate with their school boards. superintendents, principals and teachers.