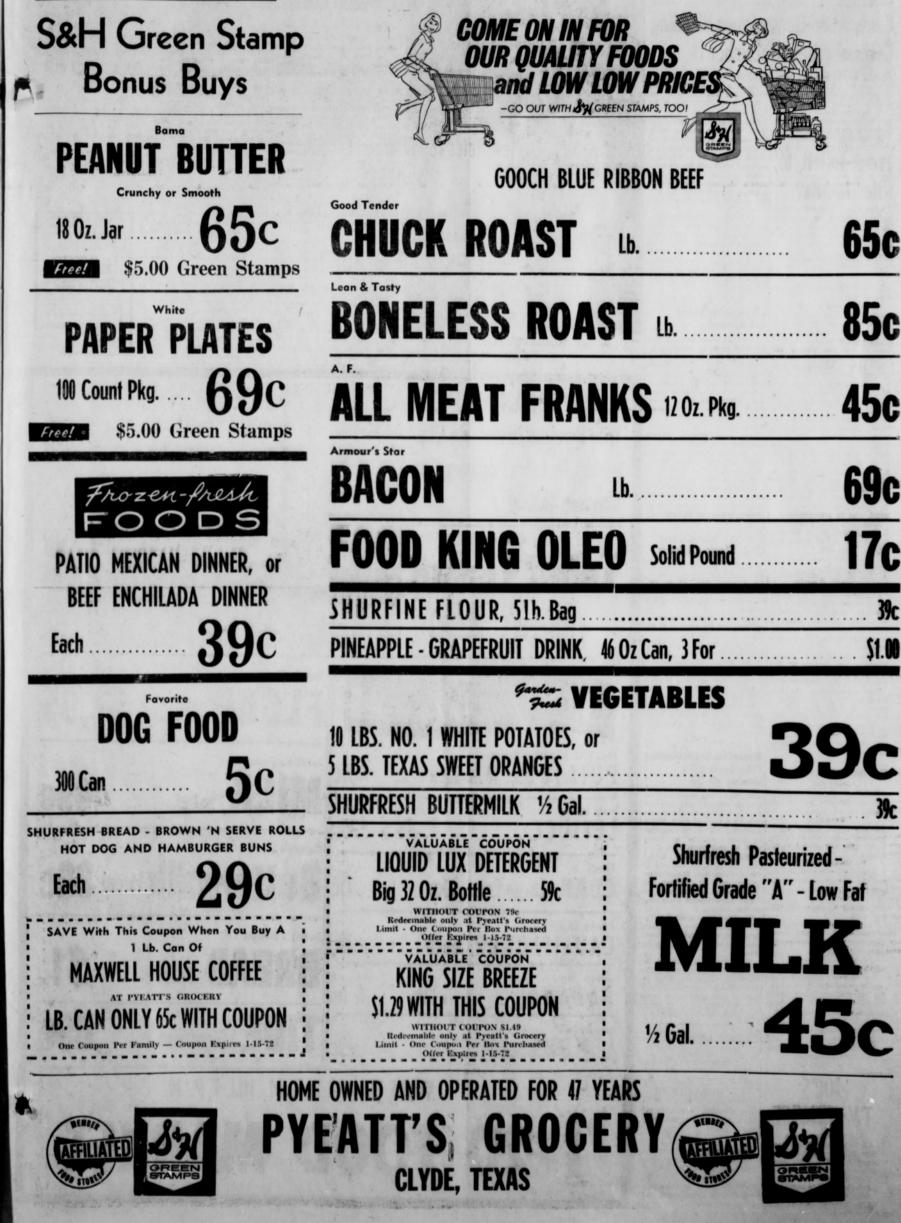

the construction of colorado city, brother the semantic semantic semantic structure is scheduled to the city of another full were scheduled for this week. Such as the scheduled for this week. Such as the scheduled for this week. Such as the Balinger High was the data as the many visu. Such as the scheduled for this week. Such as the Balinger High was the data as the many visu. Such as the scheduled for this week. Such as the scheduled for this week. Such as the balance to residents of the city as the balance to residents of the city as the balance to residents of the city as well as the many visu. Such as the scheduled for this week. Such as the scheduled for the scheduled for this week. Such as the scheduled for the sched



Callahan County Star, Callahan County, Texas, January 14, 1972



## allahan County Star, Caliahan County, Texas, January 14. 1972

# **Cindy White-Donny Rowe Wedding Ceremony Held December 18**

RD — Mr. and Mrs. Don-eve are making their home of Mr. and Mrs. J. O. Wi Bards. The bridegroom ber 18, at 6 p. m. in the son of Mr. and Mrs. Bill Baptist Church of Baird of Christ officiated. bride is the former Con-ther, the bride wore a bride is the former Con-ther, the bride wore a

BAIRD — Funeral services or Frank Tollett, 66. were held uesday, Jan. 11th, at 11 a. m. d Godfrey Funeral Chapel. Of-leiating was the Rev. J. J. Unsfather, pastor of the First mited Pentecostal Church of Builene. Mrs. James Asbury was organist. The bride and groom are gra-duates of Baird High School and attended Texas Tech Uni-versity in Lubbock. The reception was held in the Fe