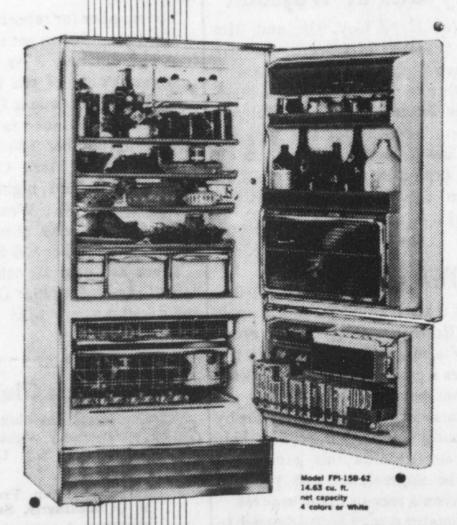

# ULTRA-LUXURIOUS

1962 Frigidaire Frost-Proof

## REFRIGERATOR

- Exclusive Frigidaire Frost-Proof system stops freezer frost completely. No defrosting, ever!
- Instant ice service. Flip-Quick Ice Ejector pops out cubes at a touch! Server stores 80 cubes.
- Enormous Freezer stores 152 pounds in safe, zero zone cold — 2 Roll-To-You baskets!
- Loaded with luxury features. Picture Window Hydrator for farmfresh produce. Meat Tender stores more than 10 pounds of fresh meat.
   Butter Conditioner, too!

Famed Frigidaire Dependability!

4 Colors or White

Why put up with the mess and work of defrosting? Your beautiful new Frigidaire Frost-Proof Refrigerator-Freezer prevents frost from beginning to form. Hidden entirely away from view is the Frigidaire Frost Forbidder that gets rid of frost in the freezer before it forms.

No, you'll never see frost on food packages or on the walls of your Frigidaire Frost-Proof Refrigerator-Freezer, ever.

Prevents frost even in heavily-loaded freezer space under severest climate conditions.