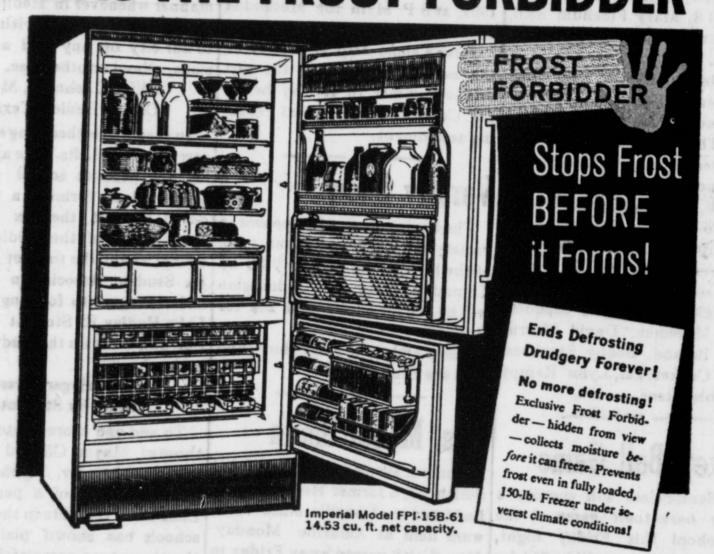

# July FRIGIDAIRE HAS THE FROST-FORBIDDER

IT'S THE 1961 **FRIGIDAIRE** FROST-PROOI REFRIGERATOR-FREEZER

Whatever you want in your new refrigerator - name it. This one has it! Ice Ejector, Roll-to-You Shelves, Flowing Cold Meat Tender, Picture Window Hydrator and more! Sheer-Look new - in 4 lovely colors or white. It's for you! Also available in White Porcelain Enamel. (Model PFPI-15B-61).

STOPS FROST BEFORE IT STARTS!

ADVANCED APPLIANCES ... DESIGNED WITH YOU IN MIND!

West Texas Utilities Company . "an investor owned company