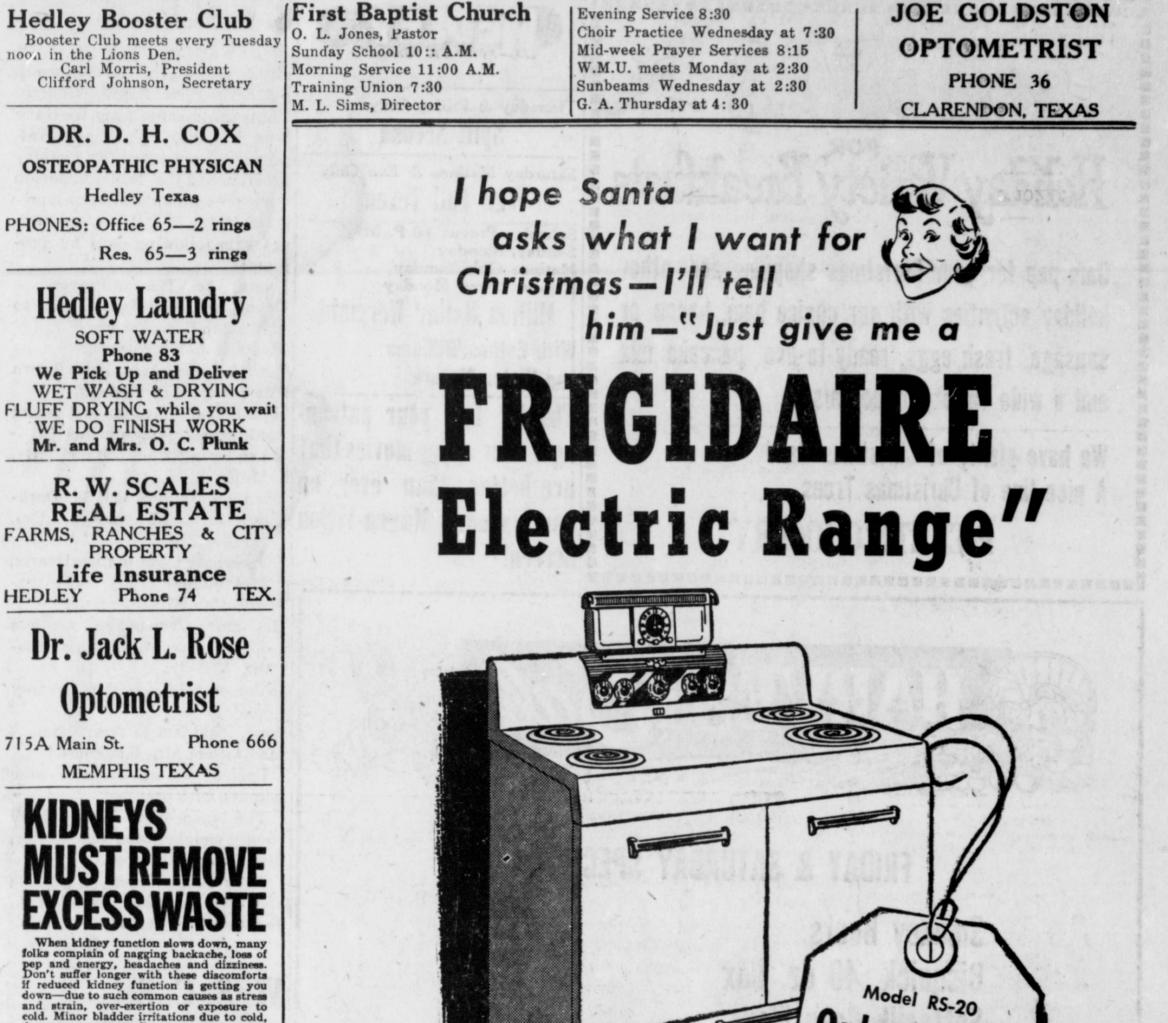

BUDGET TERMS!

Come in! See the new beauty, many conveniences you get with this new Frigidaire Electric Range! Has many automatic features you'd expect to find only on higher priced ranges!

No other electric range gives you all these features at this low price !

- Cook-Master Automatic **Oven Control**
- Two Big Storage Drawers
- **Radiantube 5-Speed Surface Units**
- Appliance Outlet
- Cooking-Top Lamp
- Exclusive Even-Heat Oven
- Lifetime Porcelain Finish on Cabinet and Oven

Only \$22995

Other Full Size

FRIGIDAIRE

RANGES

As low \$18995

There's a Frigidaire

to Fit Your Needs!

- Waist-High Broiler
- **Adjustable Oven Shelves**
- Oven Signal-Light
- All-steel, Sturdi-Weld Construction