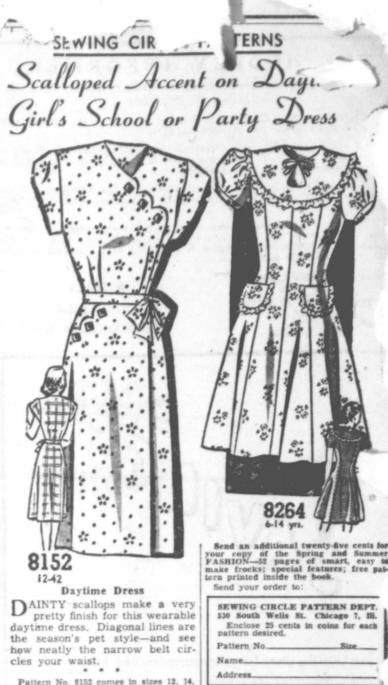

with the cabbage. Apple Cranberry Sauce Rel

Pattern No. 8152 comes in sizes 12, 14, 16, 18, 20: 40 and 42. Size 14, 3% yards of 35 or 39-inch. Yoked Princess Frock

A N exciting round yoked dress that's nice for school-lovely enough for parties, too. Slim princess panels are so simple to sew, the keyhole neckline is as cute as can be. Trim with lace or ruffling.

Pattern No. 8264, is for sizes 6, 8, 10 and 14 years. Size 8, 2% yards of 39

her and we'd be married in summer." "July?"

"Is my sweetheart ever clever. She bas brains enough for two." "Then she's just the girl for you to