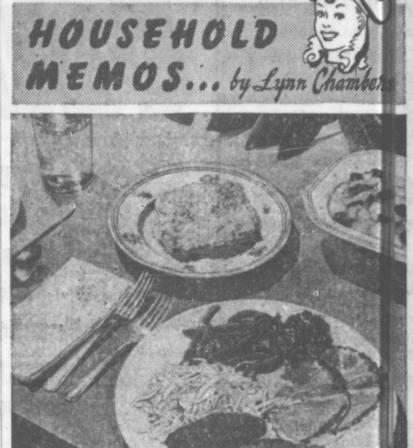

### Have Baked Ham for a Social Supper. (See recipes below.)

# **Feeding Fifty**

If your club or church is planning a community social dinner for a get-together or for the purpose of making money, you'll appreciate these tested recipes. The recipes are bound to be tempting to most people, which is an important consideration for dinners of this type. You'll need to do careful planning

for both purchasing and preparing, or perhaps you can have a committee work out the donations so there will be more of a return the dinner. on

choose an able leader to insure a successful dinner.

Baked Ham