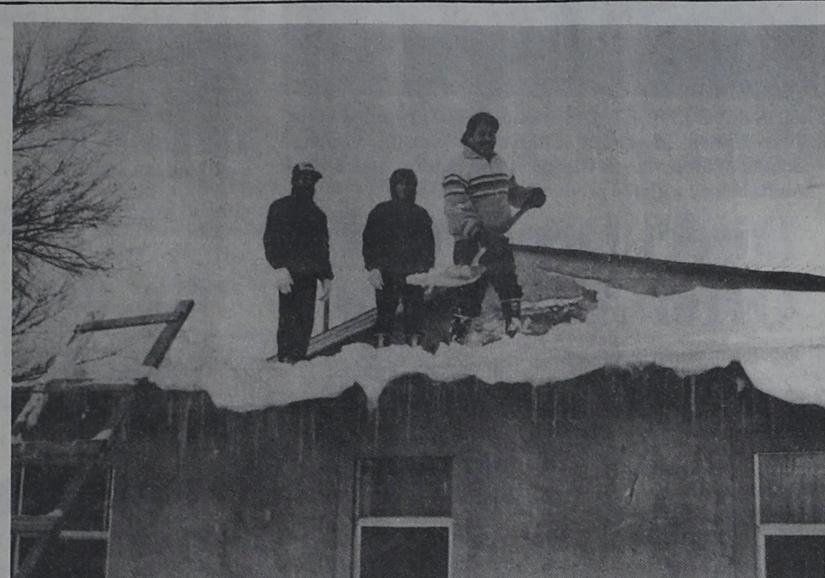

friends, neighbors and loved ones.

As of December 14

30,224

Bales of cotton had been Christmas musical. The public is ginned in Parmer County. invited.

HIGH SHOVELERS...One of the unusual shovelling jobs Monday was at the Elizar residence on Seventh Street. Members of the family were afraid the extra snow might cause the roof to cave in, so they shoveled the snow off.

Weather officials said that a total of 14 inches of snow was received in the local area. The snow continued much of the day on Monday, until the clouds began to break up just before sundown Monday.

Bovina schools were cancelled on Monday and Tuesday due to the snow and bad roads. High winds accompanied the snow, and has caused considerable drifting. The snow created some pretty scenery, for those with an artistic eye.