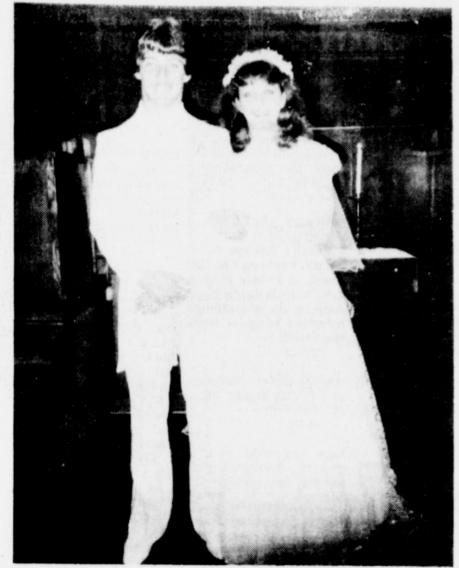

# Collum-Owen repeat vows in Friday ceremony here

Kimberly Diane Collum, of The bridegroom is the son of Mr. were lit by Jeff Collum, brother of reception and Mr. and Mrs. Owen Abilene, and Terry Dean Owen and Mrs. Bobby Owen. John Waggoner officiating.

were married Friday in the United Delores Sawyer, of Hawley, was San Angelo. Chris Cox was best the fellowship Hall of the church. Methodist Church of Merkel with maid of honor and Debbie Mc- man and Dusty Barnhill was Laughlin, of Abilene was brides- groomsman. Ushers were Michael Given in marriage by her father, maid. Cliff Owen, brother of the Quave of Ailene. H.T. Wilson and graduate of Merkel High. the bride is the daughter of Mr. groom, was ring bearer and Kristi Donny and Michael Tutt. and Mrs. Greg Collum of Abilene. Smith was flower cirl. Candles Mr. and Mrs. Collum hosted

the bride, and Shannon Taylor, of hosted the rehearsal dinner both in The bride .attended Cooper High School and the groom is a

Following a trip to South Padre Island, the couple will live in

the the second states