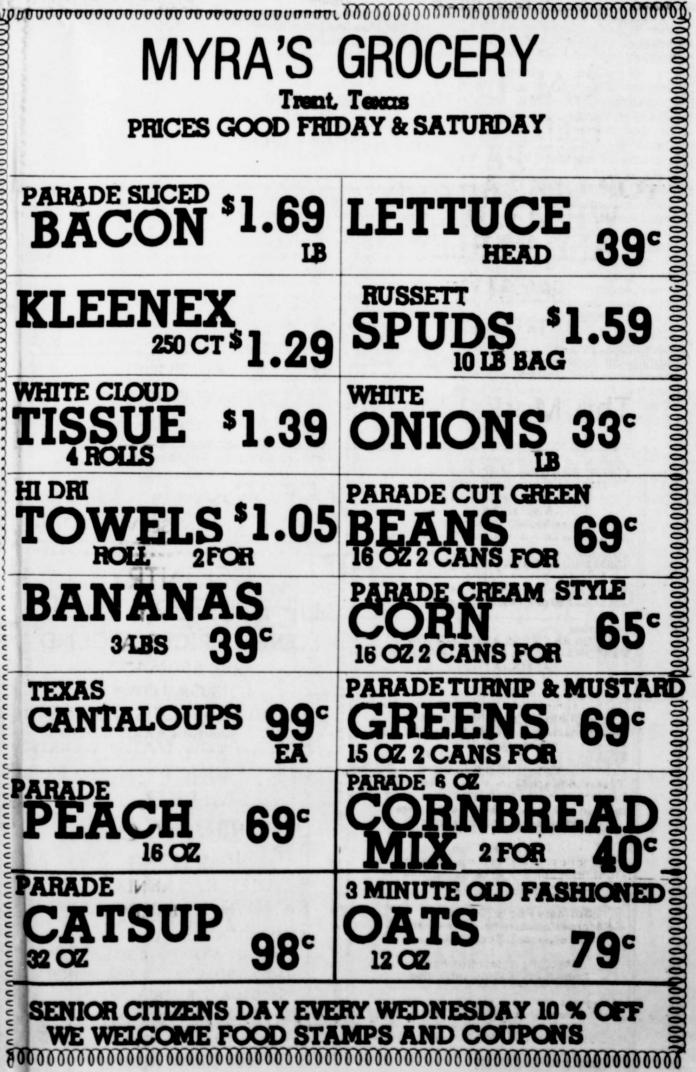

ore 10:00 a.m. If this citation is not on Monday the 24th day served within 90 days of June, 1985 then and after the date of its issuance, it shall be petition of Weldon O. returned unserved.

Issued and given un-O'Kelly Woodal, Robin der my hand and seal of Ridgeway, Ruby Hig- said court on this the 8th gins, Medford McCain, day of April, 1985, at Elva Griffin, Dawson Abilene, Taylor County,

Rilla Mahoney, Clerk of the 350th Judicial District Court of Taylor County, Texas. By: Debbie Berg Deputy 116-4tc-64

Allen Higgins Enterprises James McDaniel A Tree Work A Gorden Work A General Work Merical Texas 928-4495 MOM'S EVERY THURSDAY 8:30 a.m. - 2:30 p.m.



846-3371 25 Years Of Experience

BEASLEY GARAGE AND BODY SHOP All Type Mechanic Work Painting and Body Repair

Phone: (915) 928-4967



# Adams-Fisher repeat vows

# Saturday

Donna Lynetta Adams of Abilene and Michael Gene Fisher of Merkel were married Saturday at the 7th Street Baptist Church in Abilene with the Rev. Darel Bunch of Countryside Baptist Church here officiating.

Given in marriage by her father, the bride is the daughter of Mr and Mrs. Donald Adams of 2033 Sycamore. The bridegroom is the son of Mr. and Mrs. Billy A. Fisher, of Merkel.

Matron of honor was Mrs. Connie Hawkins and bridesmaid was Lisa Lanham, both of Abilene. Stephanie Bunch, niece of the bridegroom and the bride's sister, Mary Adams, were flower girls. Amanda Bunch, niece of the bridegroom, was ring bearer, Bestman was Jorge Rangel, of Abilene, and groomsman was Stevie Reiling, of Wylie. Bill Fisher, brother of the bridegroom, served as ush