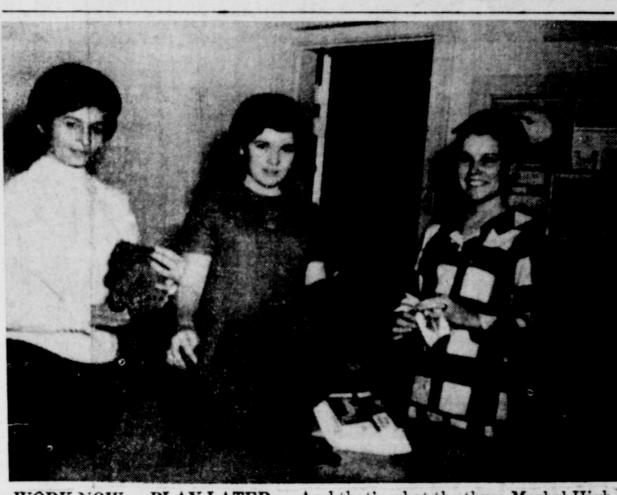

# Merkel Area Citizens Respond to WTRC Crisis

WORK NOW - PLAY LATER - And that's what the three Merkel High School Cheerleaders are doing! With the date of Saturday, Jan. 13 set for the Football Banquet, Kathy Windham, left, and Kathy Whisenhunt and Dayna McAninch are busy getting decorations made for the big event. (Staff PhPoto)