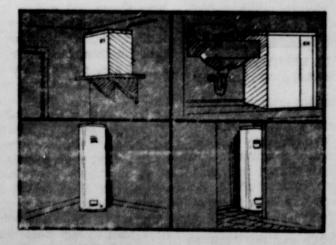

#### **ELECTRIC** WATER HEATER

Needs No Flue **Chimney Connections** 

FOR PLENTY OF HOT WATER, GET AN EASY-TO-INSTALL, FLAMELESS ELECTRIC WATER HEATER. YOU CAN IN-STALL IT ALMOST ANYWHERE ... BECAUSE IT IS FLAME-LESS, INSTALL IT IN A CLOSET, IN A CORNER, UNDER A STAIRWAY, ON A SHELF, MOUNT IT ON A WALL BRACK-ET, OR EVEN PUT IT WHERE AIR CIRCULATION IS POOR. IT NEEDS NO AIR SUPPLY AND NO FLUE OR VENT.

With an ELECTRIC WATER HEATER, there are no dangerous fumes, no pilot light to go out, and no odor. And, because only an electric water heater is completely insulated - top, sides and bottom - its surface stays cool to the touch, for safety.