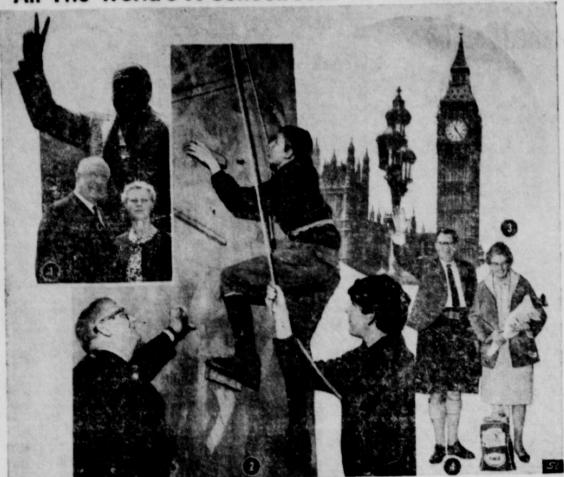

KEY TO A LANDMARK—Dr. Chas. F. Jones (left), president of Humble Oil & Refining Company, receives the ceremonial key to one of San Antonio's pioneer stores from Mayor W. W. McAllister, Sr. The weathered building, known to generations of Texans as the Schultze Stove and Hardware Company, is being restored and will become the Humble Pavilion containing a travel center, transportation exhibit, and theater at HemisFair '68, the first world's fair ever held in the Southwest, April 6 to October 6.