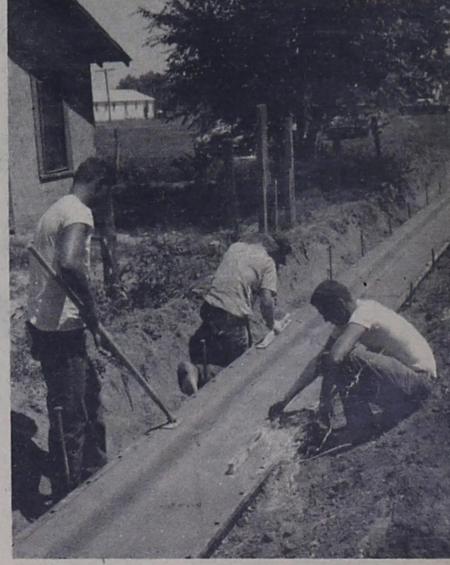

Announcement concerning the real estate business of business changes appear in this

CURBS AND GUTTERS GOING IN -- These two scenes are now common in Bovina as Pioneer Pavers, Inc. of Lubbock are installing curbs and gutters on Third Street and Highway 86. Concrete is being poured into curb and gutter form at left. The three man crew at right is putting the finish on the stillwet oc icrete. Members of finishing crew are, left to right,

Patrick Hodges, Harold Satterfiel, and James Gryder, all of Lubbock. Installation of some 20 blocks of curbs and gutters on state maintained streets and curbs, gutters and paving on some 20 blocks of residential streets is expected to take about six weeks.