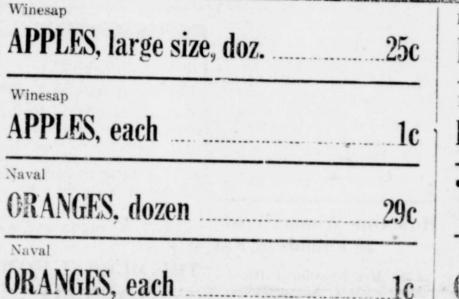

in the showroom and in the trapnest prove their sterling quality; eggs \$1.50 and \$1.00 per 15. A. R. Sharp, one block north of section house.

loose. P. A. Diltz.

FOR SALE-Young Jersey milk cows. L. C. Murray, five miles north- that no \$25 bonds have been sold Bank, Trent.

FOR SALE-White Leghorn eggs for hatching, 5c per dozen above market price. G. L. Baker, Merkel, Texas, Route 1, first house east of Warren school house.

SEE J. T. DARSEY for sewing machines; for sale, or will trade for other sewing machines or other furniture.

> FOR SALE MULES AND HORSES All Kinds Used



Up to Thursday morning a total of

west of Trent. Inquire at Home State here, but that he has had application for one of the \$1,000 bonds.

> Use The Mail Want Ads. New Kidneys

BILIOUS

Condition Needs Double



AND A REAL STREET, AND A REAL PARTY AND

| FRIDAY AND SATURDAY, MARCH 8-9 |                                                     |  |
|--------------------------------|-----------------------------------------------------|--|
| LES, large size, doz. 25c      | Red and White<br>PEACHES, No. 2 1-2 can, 2 cans 35c |  |
| LES, each 1c                   | Fresh<br>PRUNES, No. 10 can, each 35c               |  |
| NGES, dozen29c                 | Toasties Post 10c                                   |  |
| NGES, each1c                   | Red and White<br>OATS, large pkg. 22c               |  |





Miss Christine . Collins.

KING'S DAUGHTERS. Bible study meets at 10 a. m. and Members of the King's Daughters preaching begins at 11 a. m. The Sunday School class met in the subject is "Things that M