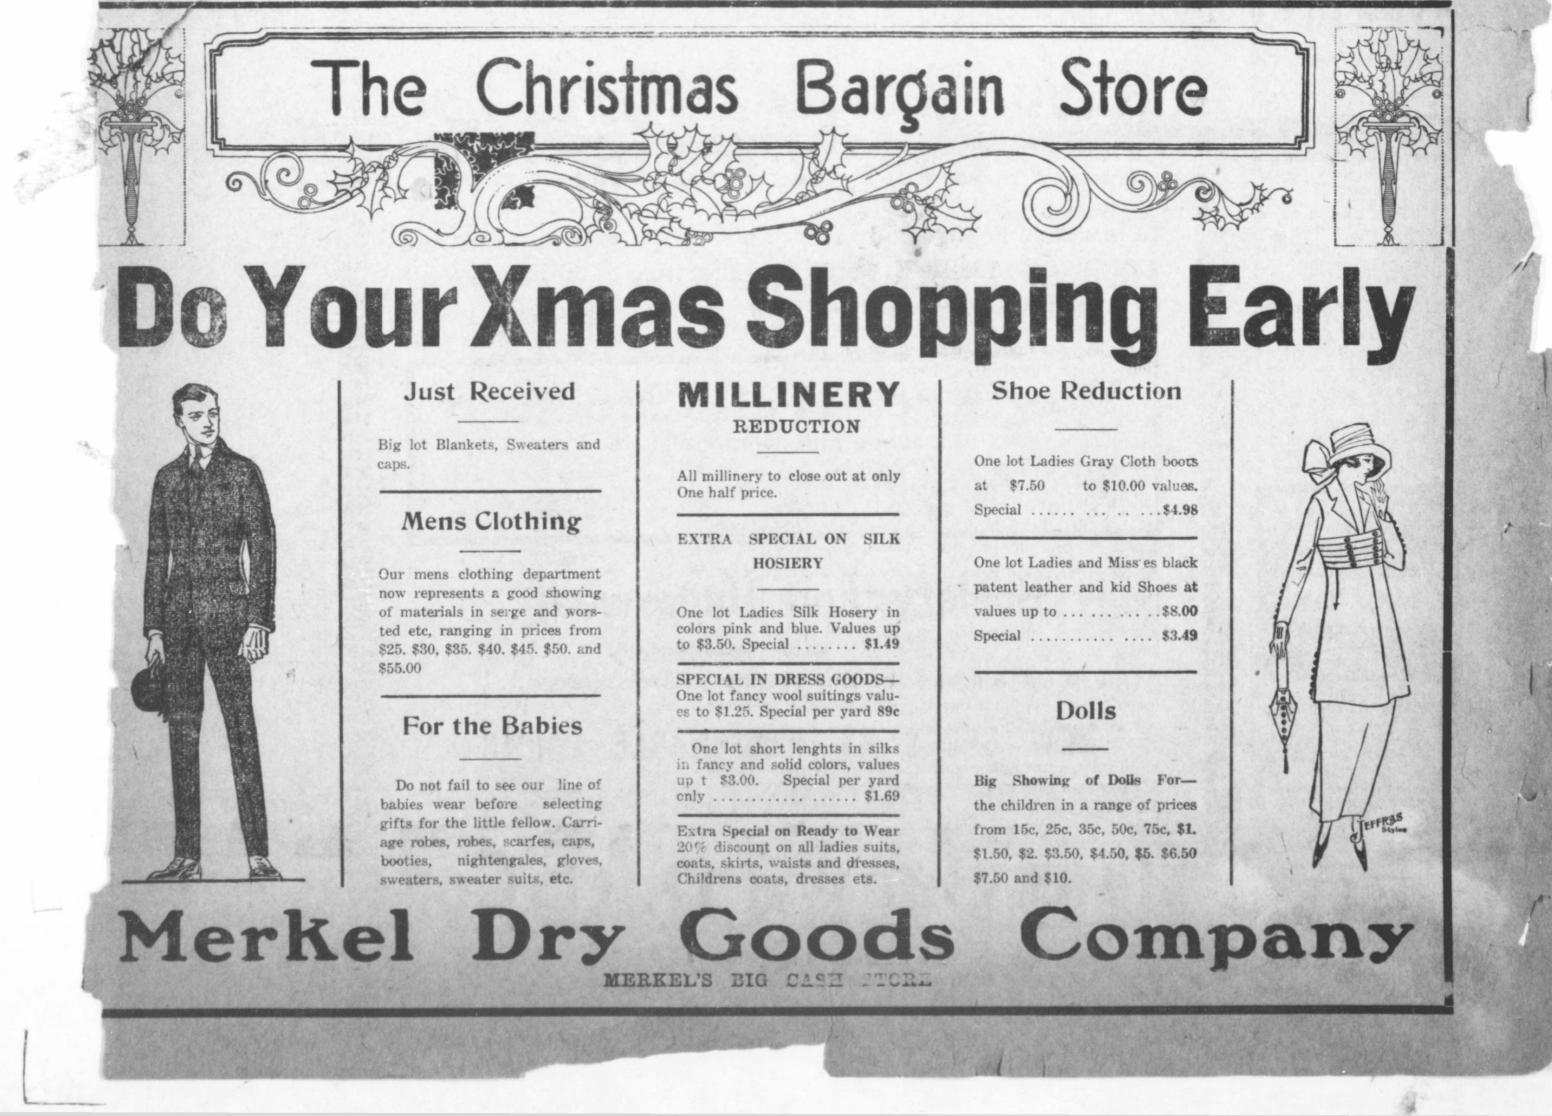

After the business meeting a few minutes were spent socially, during which refreshments were served. The society will only meet every other Monday after-

10 6 5 VD/ 20 Gristmas

With still better and greater values in our Ready-to-Wear and Millinery departments we direct your attention to the extra discounts for Saturday and Mondays buying. Another shipment of Ladies and Misses Coats at less 25 per cent. An extra 10 per cent discount on Saturday and Monday. You buy choice of dresses and suits at \_\_\_\_\_10 per cent Off

# Separate Skirts and Georgette Blouses on sale for two days only

All Trimmed Hats on Sale, values to \$7.50, Sat. and Mon. \$3.95

Do Your Xmas Shopping Early --- Be one of the fortunate ones, shop early this Xmas, it will pay you in many ways.