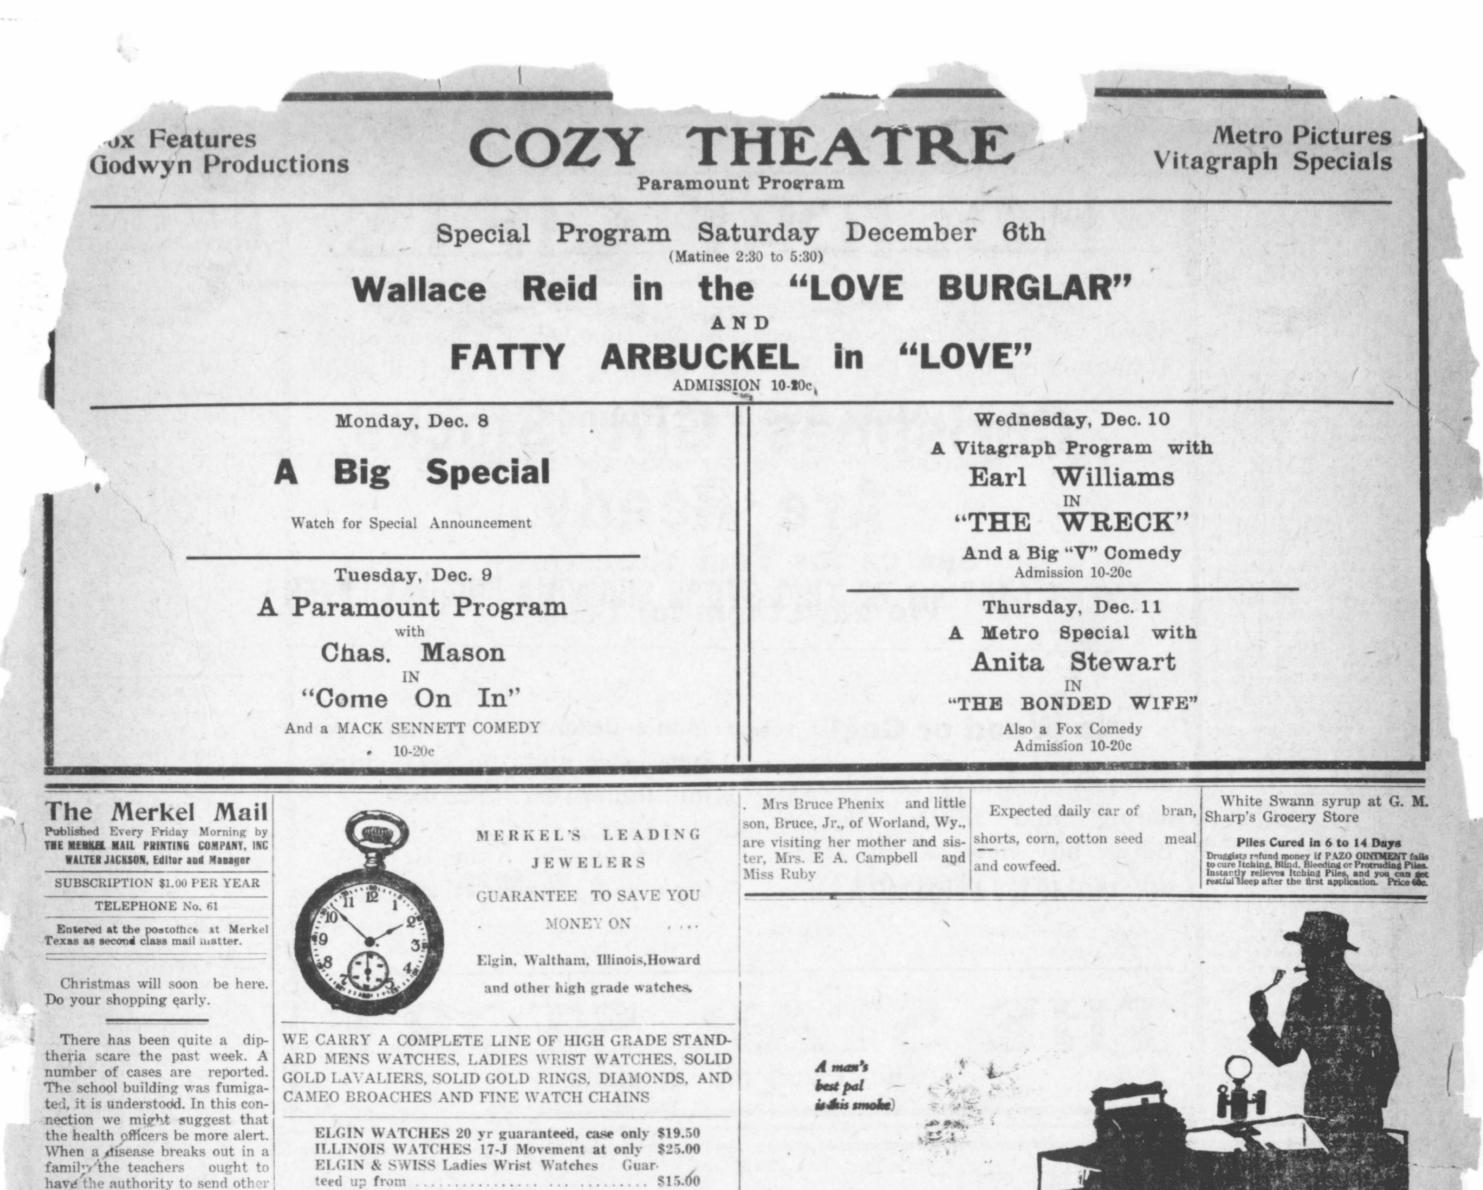

# Gem Theatre

Where the Pictures are Always Good

Program for week beginning Friday Dec. 5

### FRIDAY-

Marie Walcamp in "Tempest Cody's Man Hunt." One of the famous Spur and Saddle Western Stories, also Neal Hart in a Thrilling Western drama, a Comedy and Hearsts News' late current events.

#### SATURDAY-

J. Stewart Blackton presents "Sylvia Breamer", in "The Moonshine Trail," a story of the Kentucky Mountains and the Moonshiners, a Human heart drama in 6 acts, also a Mack Sennett Keystone Comedy.

### MONDAY-

Virginia Hammond in "Miss Crusoe", a Com edy drama full of excitement, also a Mutual Strand Comedy.

### TUESDAY-

A Big Special Feature in 6 acts, Don't Be grouchy "Better Times,", is coming, its great its wonderful Don't Miss it, Extra a Harold Lloyd Comedy.

### WEDNESDAY-

Al Jennings in "Another Incident of his Notorious Life," also "Bound and Gagged". Second Episode. Take a trip around the world with our Hero, and Spaunths Vad-a Vil.

### THURSDAY-

A Universal Special in 6 acts, ... Also a Big V Comedy.

### H. T. Hodge, Manager