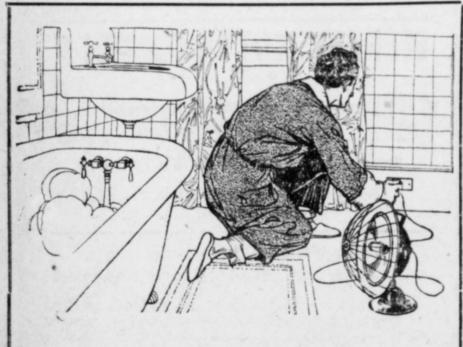

# AROUND THE WORLD WITH THE AMERICAN RED CROSS.

Public Health Nursing.

In the midst of its multifarious war duties the American Red Cross did realize the opportunities that Again to the immigrant. The not neglect its obligations to the civilian population at home. Throughout come from the development of writer, who has spent several the conflict it maintained its Bureau of Public Health Nursing, instruction in first aid, home nursing and sanitation, and disaster relief. Particularly in their work for the babies was effort by public health nurses important. The sources that exists in this coun- of general conditions in West accompanying photograph shows a Red Cross public health nurse instructing try a mother in the proper preparation of the baby's diet.