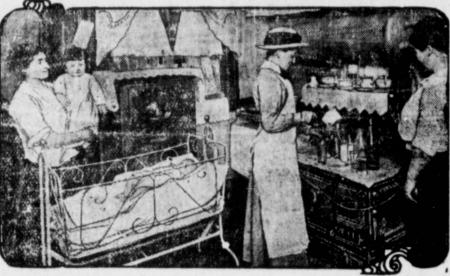

# AROUND THE WORLD WITH THE AMERICAN RED CROSS.

Public Health Nursing.

In the midst of its multifarious war duties the American Red Cross did realize the opportunities that Again to the immigrant. The not neglect its obligations to the civilian population at home. Throughout come from the development of writer, who has spent several the conflict it maintained its Bureau of Public Health Nursing, instruction in first aid, home nursing and sanitation, and disaster relief. Particularly in their work for the babies was effort by public health nurses important. The sources that exists in this coun- of general conditions in West accompanying photograph shows a Red Cross public health nurse instructing try a mother in the proper preparation of the baby's diet.