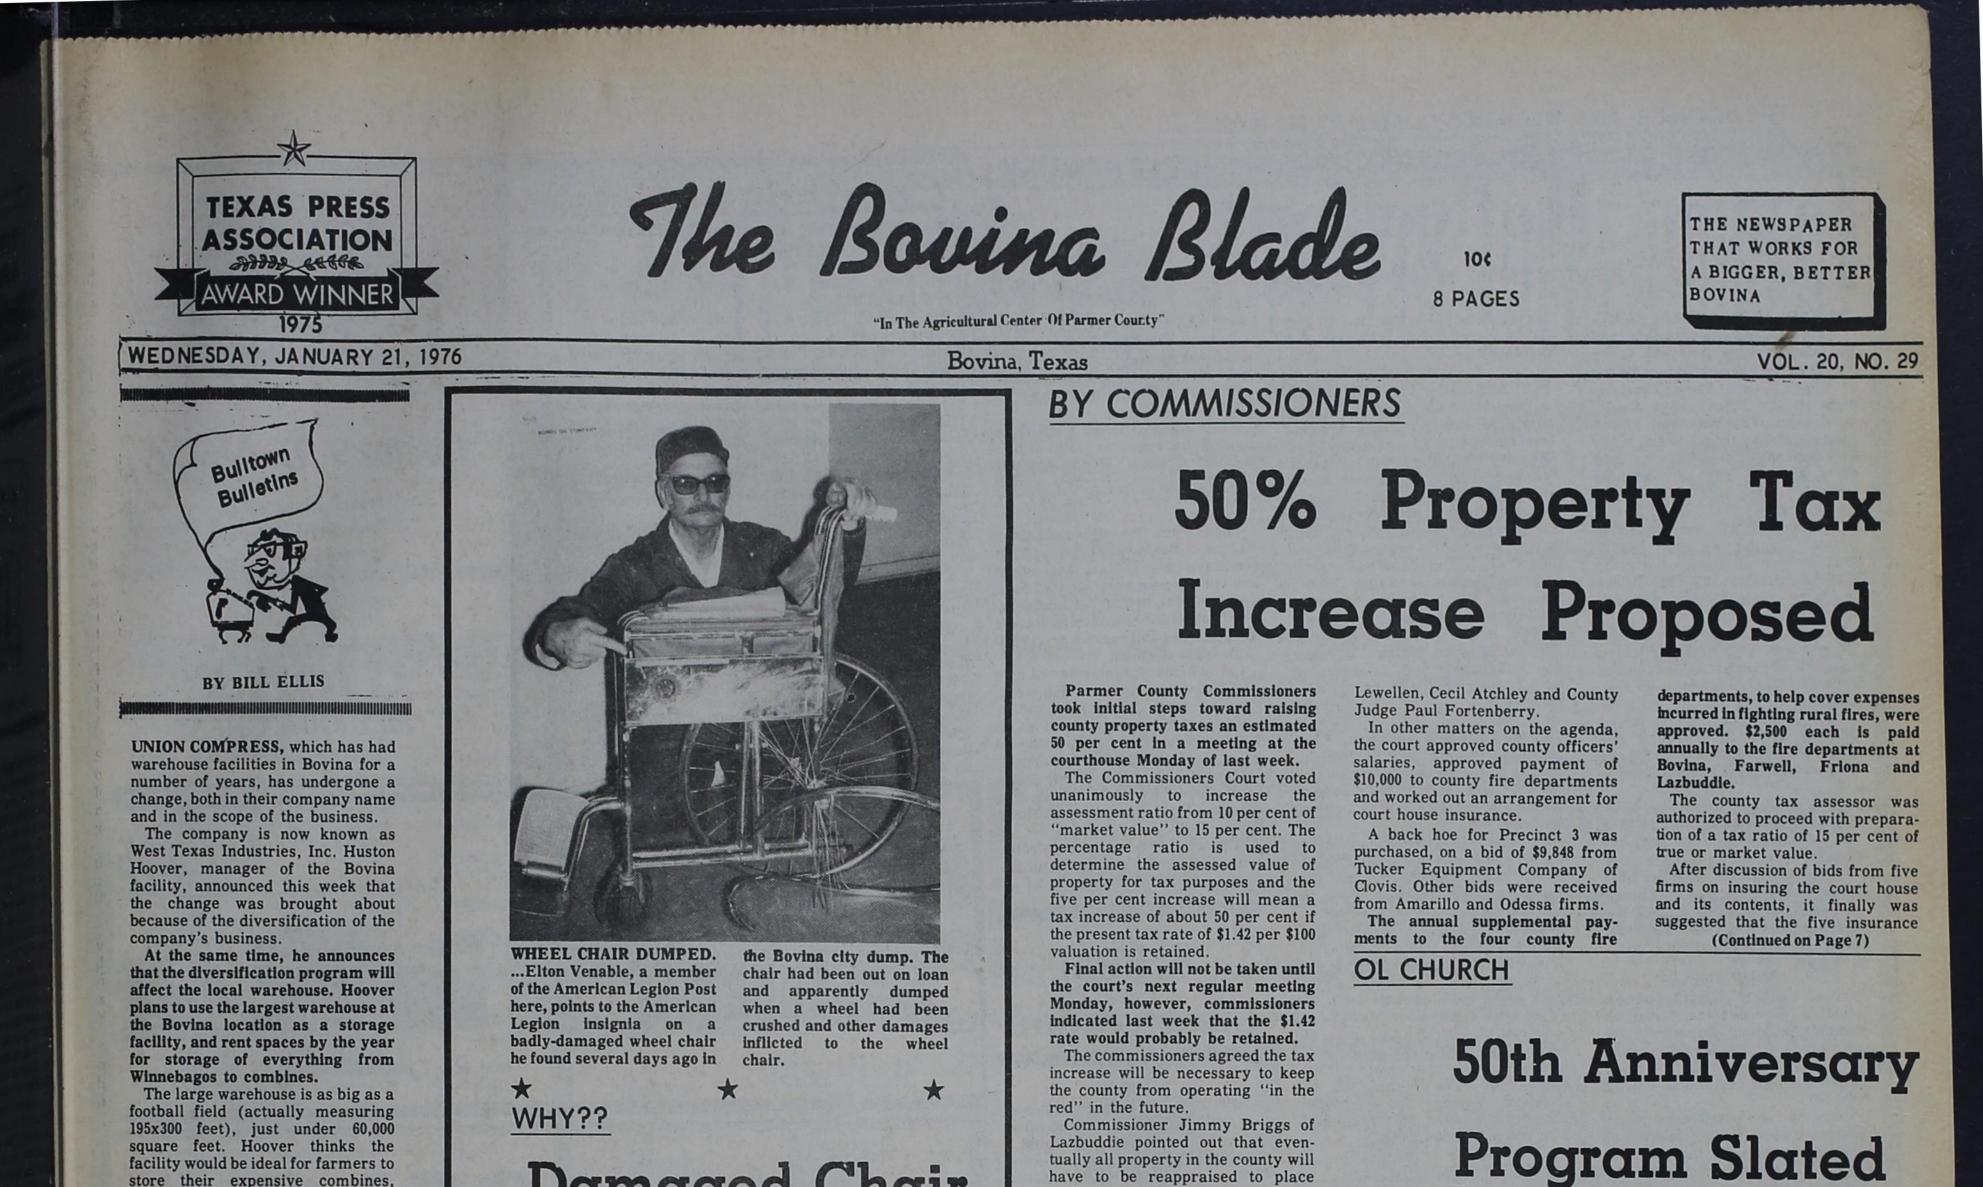

Damaged Chair 'Just Dumped'

"Now, why would anyone do something like this?" asked Elton Venable, pointing to a badly-damaged wheel chair he had salvaged a couple of days ago from the dump ground here.

It wasn't just any wheel chair--it was one which the American Legion Post in Bovina had loaned to someone in need.

The service organization here owns a wide variety of hospital-type equipment specifically to loan people in temporary need of such items as wheel chairs, crutches, etc.

The wheel chair Venable discovered at the city dump sported one completely crushed wheel, torn armrests and the other wheel was bent out of shape,

#### perhaps when the chair was thrown out at the dump.

"We know who the chair was loaned out to," said Venable. "We keep a record of who borrows these things." Venable said the chair costs about \$100 and could be repaired. "It wouldn't have been so bad if the people had just brought the chair back to us and explained the damage," he commented in pointing out that if he hadn't found the chair it would have been lost forever.

"The American Legion does this as a service to people who live in our community," he continued. "I just don't understand why they will damage the equipment and then destroy it."

realistic market values on property. However, the commissioners agreed that "the cheapest way out" for the present would be to increase the assessment ratio.