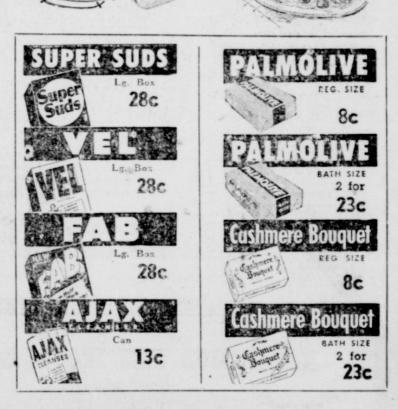

| Lb.   | 9c  |











These Prices Effective Friday and Saturday Only







Church ... Suriety

#### Zeta Pi Meets in Leslie Home

a program on Parliamentary Pro-codure. She was assisted by Mmes.

-At Your Ranger Theatres-

Last Times Tonight



Starts Tomorrow For 4 BIG DAYS Children 30c - Adults 65c Tax and 3-D Glasses included



HOWARD NUGHES VIRGINIA MAYO DALE ROBERTSON STEPHEN MCHALLY ARTHUR HUNNICUTT

RANGER DRIVE IN

Last Times Tonight



the Zeta Fi chapter of Beta Sigma
I hi at her home, 306 North Ammerman. Mrs. Luther Wilson was co-hostess.

Served.

Present were Mmes. Gage, Philips, White, Germany, Bill Arther, Don Doyle, Truman Brown, R. B. Mrs. Roland Phillips presented John Goode, Burl Lee and the hos-



News and Cartoon

#### Alfords Host Annal Back To School Picnic

and Shirley Matlock.

#### State Fair Now Offers Round Trip To Moon

HATS Clean