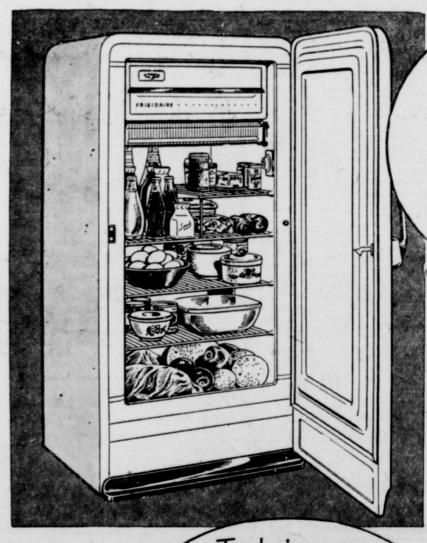

# 7.2 cu.ft. size

with Full-width Freezer and Chill Drawer

Trade in your old refrigerator now on a new Frigidaire! Come in! Ask about the terms we'll make to suit you!

ASK US

ABOUT OUR EASY

PAYMENT PLAN

TODAY

#### Only Frigidaire could give you all this!

- Full-width Super-Freezer Chest holds up to 27 lbs. frozen food
- Full-width Chill Drawer for small
- . 3 full-width rust-resistant shelves
- · Handy half-shelf
- · Quickube Ice Trays with Instant Tray and Cube Releases
- · Porcelain finished food compartment and inside door panel
- · Meter-Miser mechanism with 5-**Year Protection Plan**
- · Beautiful blue and gold interior trim
- Built and backed by Frigidaire and