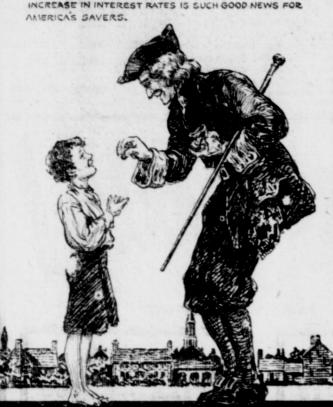

OUR DEMOCRACY-

"Every Little makes a Mickle

I'OW MUCH A MICKLE IS, DEPENDS LARGELY UPON WHAT THE RETURN ON SAVINGS IS. THAT IS WHY THE RECENT INCREASE IN INTEREST RATES IS SUCH GOOD NEWS FOR

THE MONEY WE ARE ABLE TO PUT BY THIS WEEK MAY NOT SEEM MUCH, BUT IF WE SAVE REGULARLY, EVEN ONE PLUS ONE OR TWO PLUS TWO, BUILDING UP OVER THE YEARS WITH INTEREST ADDED. CAN AMOUNT TO A TIDY SUM FOR THE FUTURE FINANCIAL SECURITY OF THE FAMILY.