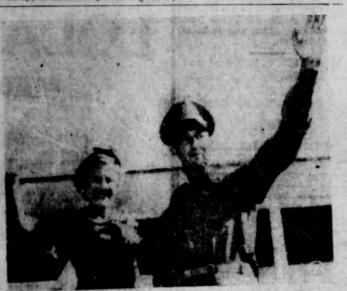

HOMEWARD BOUND-Gen. Mark W. Clark and his wife wave to friends as they leave Tokyo for the U. S. where he will receive a hero's welcome. Gen, Clark directed UN forces in final battles against the Communists and supervised truce negotiations that ended the war in Korea.