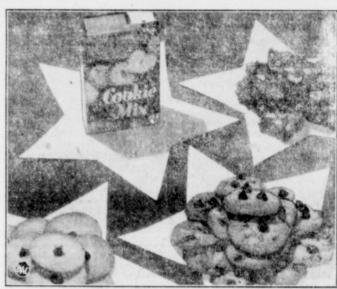

Joe Canaris

Phone 647

Bill Jacobs

Bring Home-Made Cookies Up-To-Date With Convenient Basic Cookie Mix

EVERYBODY is a cookie baking star with the recently introduced basic cookie mix that produces delicious cookies with time-saving perfection. Just add water to the mix and beat until smooth for four dozen delicious cookies. You can also make the famous Chocolate Crunch Cookies with this mix and a package of semi-sweet chocolate morsels. Dozens of different kinds of cookies can be made with the basic mix including more than eight different types for which the directions are given on the package. Cookies pictured are Sugar Cookies, Chocolate Crunch Cookies, and Brownies. Recipe elsewhere on this page.