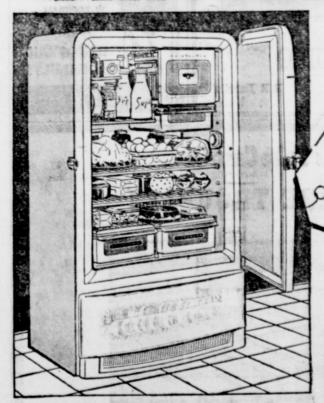

# 

Master Model REFRIGERATORS

7.6 Cu. Ft. 15% Down Balance 18 Months

Here's new beauty, new convenience and usability-a big refrigerator in small kitchen space - with features and dependability you'll find nowhere else. Come in. See all the Frigidaire refrigerators,

#### Only Frigidaire Gives You All These Features!

- · Distinctive new styling inside and out
- · New super-storage
- design All-aluminum, rust-proof adjustable shelves.
- · New, deeper, all-porcelain stack-up Hydrators
- Exclusive Double-Easy Quickube Trays · New half-shelf and swing
- New, all-porcelain Multi-Purpose Tray

down shelf

- · New, all-porcelain Meat Storage Drawer
- · More tall-bottle
- space · More food-freezing
- Famous, economical
   Meter-Miser mechanism

## Look Outside! Look Inside! You Can't Match a FRIGIDAIRE!

**305 E. MAIN ST.** 

EASTLAND

PHONE 44

LAMB MOTOR CO.