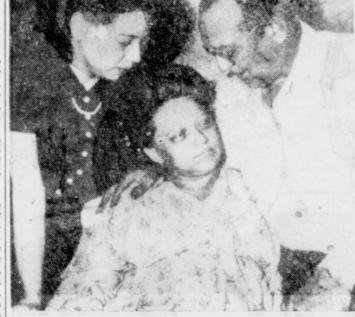

#### Pfc. Kenneth D .Holt Assigned To 1738th

COMFORT FOR HEARTBROKEN MOTHER-Mrs. Francer Lyons, center, mother of a 5-day-old baby which was kidnapped from the 4th floor nursery of St. Anthony's Hospital, Michigan City, Ind., is comforted by her husband James and his daughter by a previous marriage, Dorothy, 19. (NEA Telephoto).