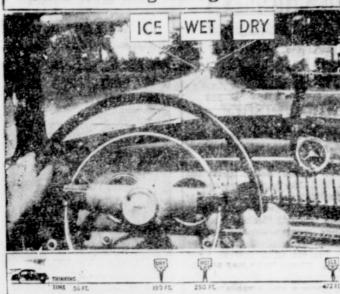

#### Safe Braking Margin Varies

Importance of driving in accordance with highway conditions is flustrated by this diagrammatic view prepared by Chevrolet in the interest of traffic safety. Standard braking tables reveal 190 feet is required for a stop at 50 miles an hour, allowing three-quarters of a second for a driver's reaction to an emergency. When the pavement is wet, however, the distance increases to 258 feet. On icy pavement 472 feet will be covered before a car brakes to a complete stop.