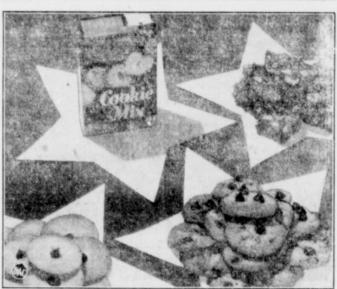

Joe Canaris

Phone 647

Bill Jacobs

Bring Home-Made Cookies Up-To-Date With Convenient Basic Cookie Mix

EVERYBODY is a cookie baking star with the recently introduced basic cookie mix that produces delicious cookies with time-saving perfection. Just add water to the mix and beat until smooth for four dozen delicious cookies. You can also make the famous Chocolate Crunch Cookies with this mix and a package of semi-sweet chocolate morsels. Dozens of different kinds of cookies can be made with the basic mix including more than eight different types for which the directions are given on the package. Cookies pictured are Sugar Cookies, Chocolate Crunch Cookies, and Brownies. Recipe elsewhere on this page.