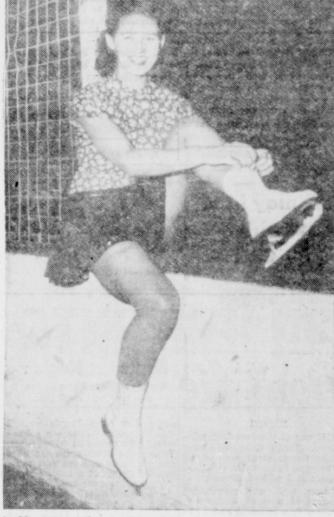

#### Czech Skater Won't Return Home

Aja Vrzanova, the world's champion woman amateur figure skater and daughter of an important Czechoslovakian Communist government official, has announced she will join the parade of political exiles from behind the iron Curtain. (NEA Telephoto)