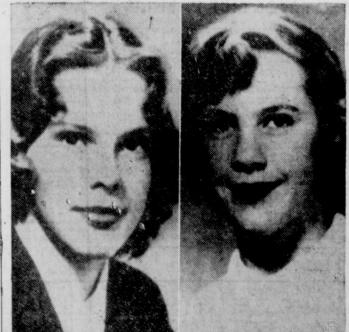

#### Motive Sought In Murder Of Sister

Alice Richard, left, 14, killed her twin sister, Sally, right at their Fresno, Calif., home, after both had returned from baby-sitting together. Alice shot her sister with a 22 Corps communication crews laid rifle, then laid the gun across the dead girl's body and told the Ellenburger. John Choates of the sheriff's office all about it except the motive: "Just try Cisco is contractor. Rotary rig and find out why I did it," was her only explanation. (NEA heavy artillery fire and harassed nually. They range from woolen portrait is of an unknown buxom