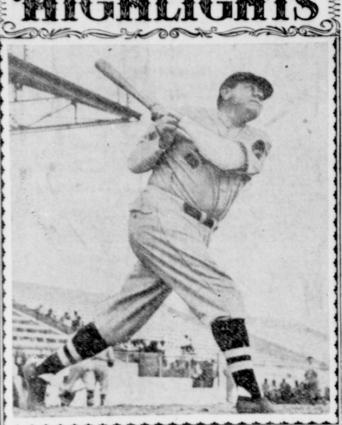

ALL OUR BEEF IS DRY LOT CORN FED CATTLE

You Can't Live On Specials It's The Low Every Day

THESE ARE

**EVERY DAY PRICES AT QUALITY FOOD** 

BASEBALL'S MIGHTIEST SLUGGER and most gla Babe Ruth, is seen in a typical pose—having just blasted one into the bleachers. A street urchin from the Baltimore waterfront, the the bleachers. A street urchin from the Baltimore waterfront, the Babe captured America's heart with his irresistible personality and amazing athletic prowess. His fame as baseball's home-run king came after Ruth had compiled a spectacular record as a pitcher. The Great Bambino's salary mounted from \$600 in 1914 to a peak of \$80,000 in 1930 and 1931—baseball's highest at that time, and \$5000 more than President Hoover's. Shortly before his death, of cancer in August, 1948, the game paid high tribute to its greatest star in dramatic ceremonies at New York's Yankee Stadium—"The House That Ruth Built."