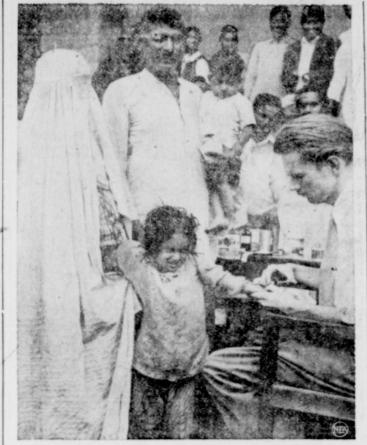

Buffalo hides he traded here, For his needs throughout the

TWENTY-MILLIONTH CHILD-Little Zora Mohamood, 3, of Karachi, Pakistan, becomes the twenty-millionth youngster to be tested in the International Tuberculosis Campaign sponsored by the UN. Dr. Erik Roelsgaard of Denmark makes the tuberculin test, as Zora's father, Ali, a professional extractor of venom from cobra snakes, holds another child for examination. The mother, wearing the traditional veiled dress, looks on at left. The anti-tuberculosis campaign is going on in 18 countries of Europe, North Africa, the Middle East and Southeast Asia.