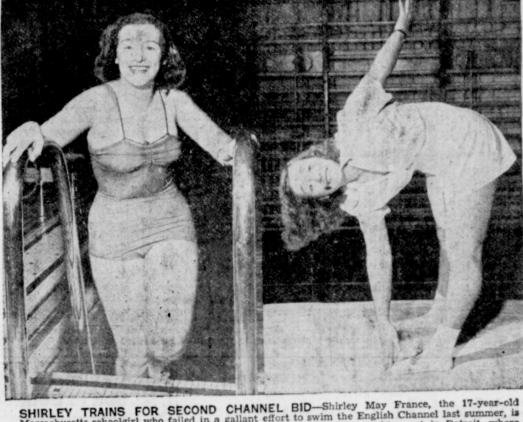

#### **Modern Dry Cleaners**

PHONE 132

FOR A BETTER KIND OF DRY CLEANING

FREE PICK-UP DELIVERY

Massachusetts schoolgirl who failed in a gallant effort to swim the English Channel last summer, is training hard for another try next summer. Here Shirley is seen working out in Detroit, where she appeared in a sports show. At left she climbs from a pool after a swim, and at right she does bending exercises which help keep her in shape.