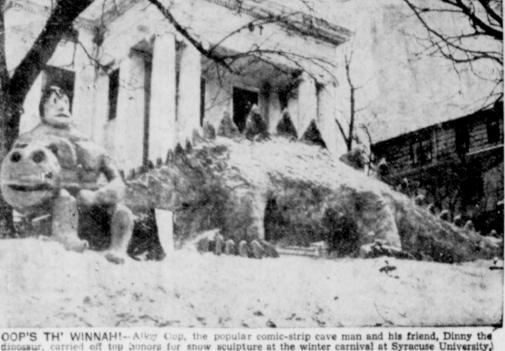

carried off top honors for snow sculpture at the winter carnival at Syracuse University. Syracuse, N. Y. The ice carving was done by the men of Psi Upsilon fraternity.

Personals

"Buick For Fifty"

Is Nifty And Thrifty Muirhead Motor Co., Eastland