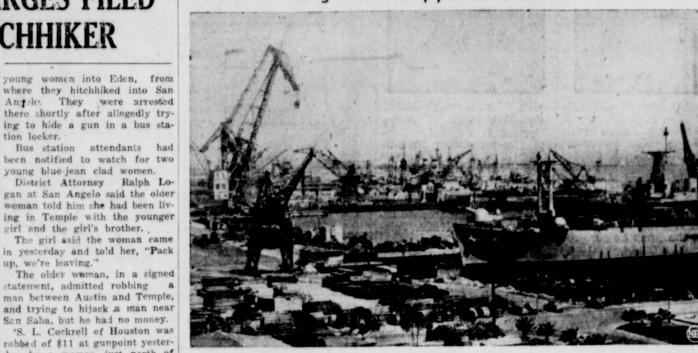

# **MURDER CHARGES FILED AGAINST HITCHHIKER**

young blue-jean clad women

**VFW Social** 

man, stated.

**Child Dies After** 

The prickly pear apple

water. They were brought to the

The daughter who died yester-

hospital here.

ing and publicity.

ing, bull riding, etc., and exclus-

**Eating Prickly** 

Pear Apple

rether

75 person

BRADY, Tex, Aug. 26 (UP)young women into Eden, from Murder charges were to be filed where they hitchhiked into San here today against a 23-year old Angele. They were arrested woman hitchhiker who allegedly there shortly after allegedly tryshot to death Lewis Patterson, 34, shot to death Lewis Patterson, 34, of Brady and robbed him of \$50 tion locker. and his car. Bus station attendants had

The woman was arrested, with a Typear old girl companion, in Singelo yesterday after registering in a hotel and using hair dye and different clothes to change her appearance.

The younger girl was returned girl and the girl's brother. The girl said the woman came here last night, but the older woman was held in San Angelo for in yesterday and told her, "Pack questioning by Amarillo officers up, we're leaving." the brutal tourist court murder of W. A. (Tex) Thornton, statement, admitted robbing famed (oilfield trouble shooter. man between Austin and Temple,

Both young women signed confessions, which agreed in most points. They said they hitched a ride

with Patterson, a Brady real esday by a woman just north of tate agent, just outside of town, Some five miles out of town, er seen with a companion, attempsome papers flew out of the car ting to thumb a ride out of Temand the man stopped to pick them ple.)

The older woman said she then **75 Attend** pulled a gun and told Patterson to "hoist 'em". She said they struggled. The gun was fired three or four times. but Patterson was hit only once, in the stomach.

The woman said she took his Approximately billfold and dumped the Brady were in attendance at an informan's body in a ditch beside highmal reunion of overseas veterans way 87. They took the car, but sponsored Thursday night by he wrecked it about 10 miles from Eastland Veterans of Forgein Wars Karl & Boyd Tanner Post the scene of the shooting, she said

Long Beach Shipyards To Close

The United States Navy shipyard, above, has been ordered deactivated to practically a custodial basis Austin. The same woman was latby Secretary of Defense Lewis Johnson. This order will affect nearly 6000 civilians and deprive Long Beach and environs of a payroll of approximately two million dollars monthly. Terminal Island, where the main Navy base is located, has been reported sinking into the bay for some years. (NEA Telephoto)