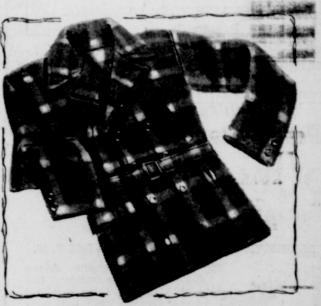

Heavy 32 oz. Plaid **Belted Mackinaws** 

This fall and winter don't be without that coat. Select now . . . pay a little down . . . a little as you go. You'll be sure to have this warm 32 oz. reprocessed and-reused wool mackinaw hanging in your closet when you need it most. Fully belted, 4 pockets — blue, red, green, brown plaids.