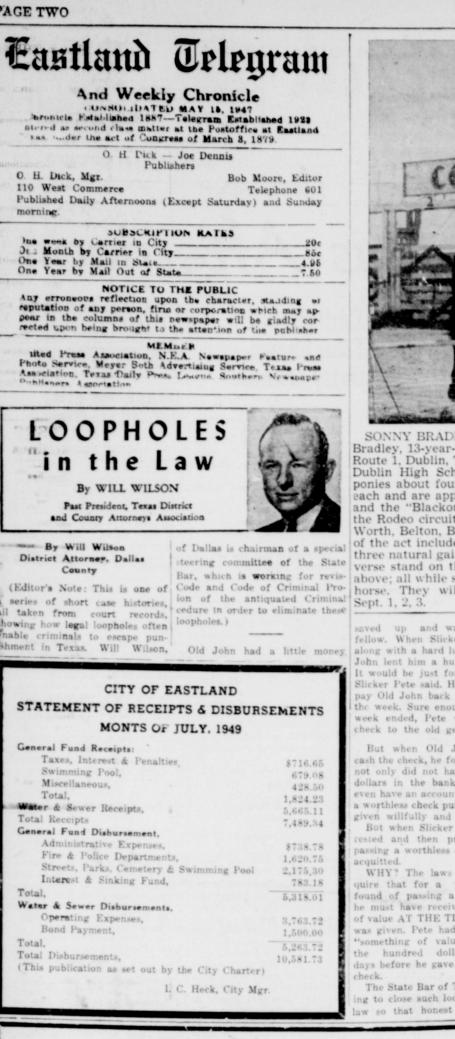

hospital here.

ing and publicity.

ing, bull riding, etc., and exclus-

**Eating Prickly** 

Pear Apple

rether

75 person

BRADY, Tex, Aug. 26 (UP)young women into Eden, from Murder charges were to be filed where they hitchhiked into San here today against a 23-year old Angele. They were arrested woman hitchhiker who allegedly there shortly after allegedly tryshot to death Lewis Patterson, 34, shot to death Lewis Patterson, 34, of Brady and robbed him of \$50 tion locker. and his car. Bus station attendants had