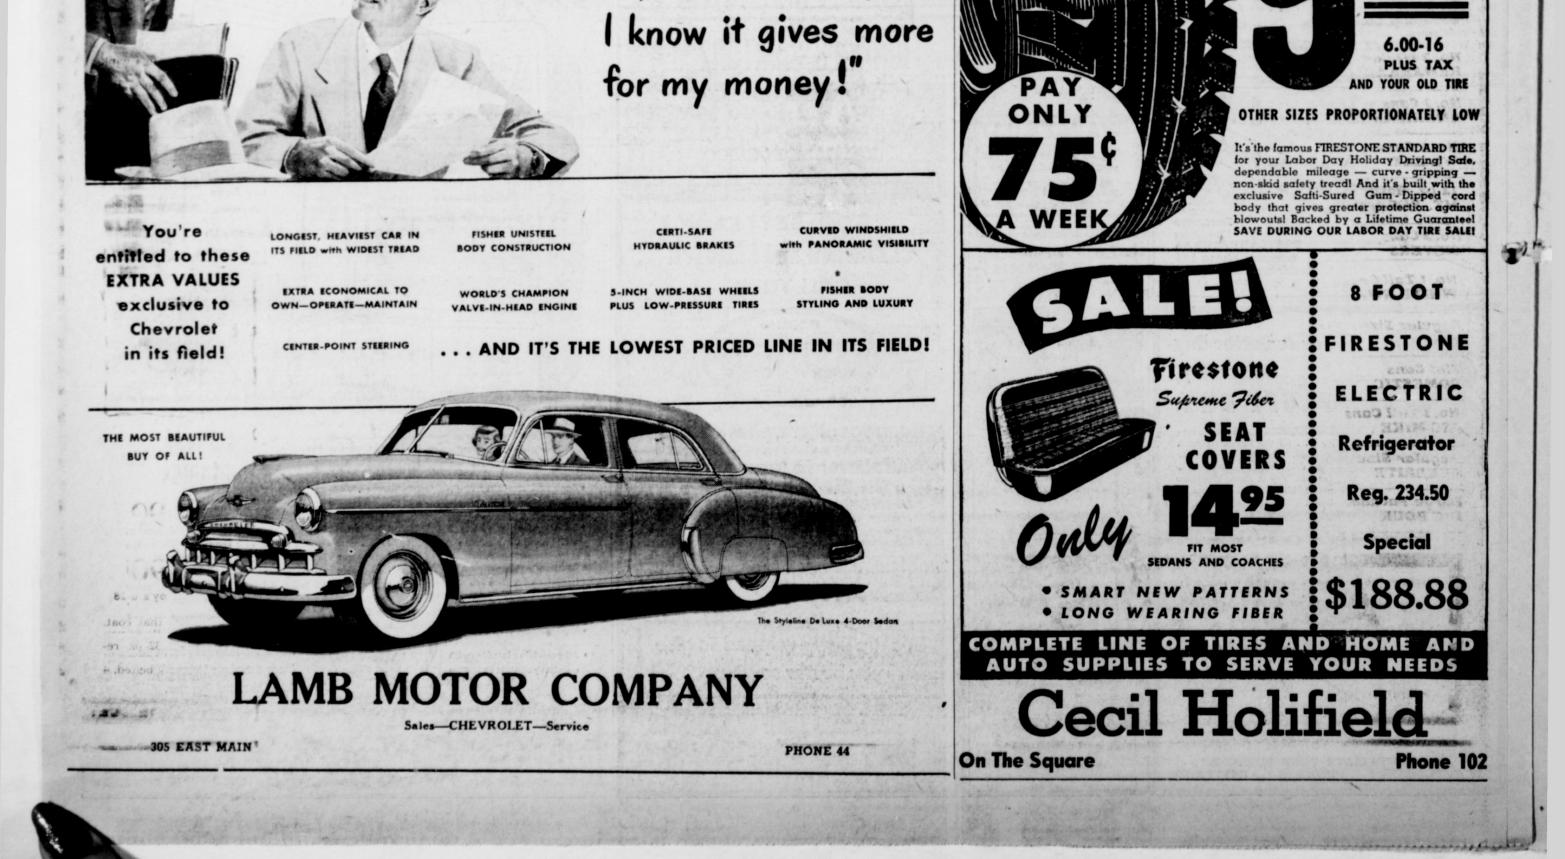

Thanks ... but only a Chevrolet will satisfy me ...

Donnie Rogers have returned to their home here following a visit with their daughter and sister, Mrs. Oliver Vaughn in Lovefield New Mexico.

York City, N. Y. who has been tetending an artists colony in New Jersey thos summer, spent several days here this week with her arandparents, Mr. and Mrs. F. L. Dragoo.