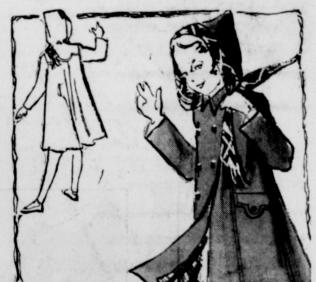

**Cold Weather Coats for Girls** 

PLENTY OF WARMTH AT THIS LOW PRICE

The perfect coat for back-to-school . . . the ideal Penney price for weary budgets. 100% reprocessed wool fleece to help keep her snug, warm. Smartly tailored. Rayon lined. It's easy to get good buys like this on Penney's Lay-Away. Wine, green, gray. 7-14.