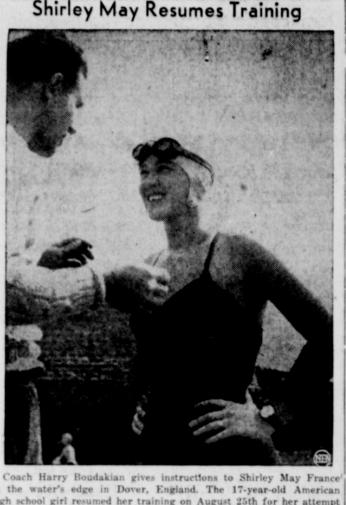

Mrs. Amanda Rogers and son,

Mr. and Mrs. Frank Tucker, Miss Billye Beal, student at who have been living here at 209 Julliard School of Music in New

at the water's edge in Dover, England. The 17-year-old American mployed with the Poe Floral high school girl resumed her training on August 25th for her attempt to swim the English Channel. (NEA Telephoto)