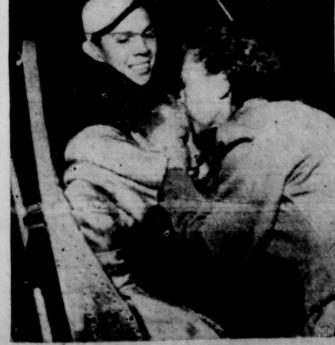

## She's Happy He's Going Home

Mrs. Vencent Hallinan kisses son Terrance pust befor "Should the (Chinese) Communist regime lend itself to the aims of Soviet Russian imperialContinued On Page 4

"Should the (Chinese) Communist regime lend itself to the in from Houston.