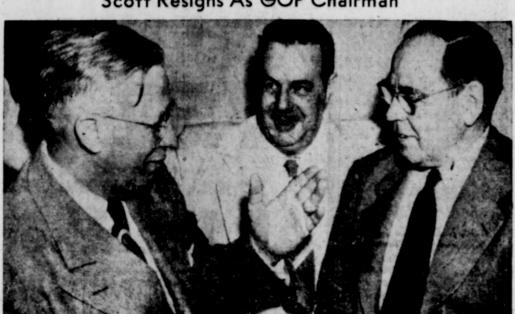

Scott Resigns As GOP Chairman

Hugh D. Scott, Jr., center, submitted his resignation as Chairman of the Republican National Committee with a warning that the Party must win some elections soon or fade as a political force. He confers with the two leading candidates for the chairma nship, Axel J. Beck, Elk Point, South Da-kota, left, and Guy C. Gabrielson, of Bernar dsville, New Jersey, right, at a meeting in Wasington. (NEA Telephoto)