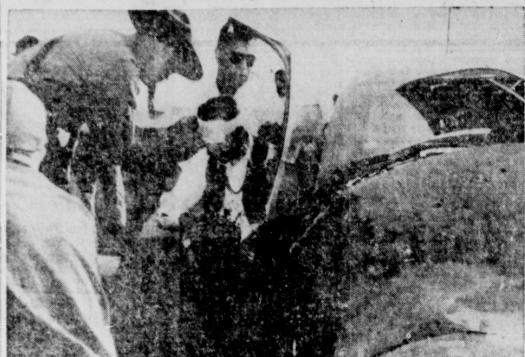

### Removes Passengers From Flying Boat

Charles M. Martin, left, former Navy pilot, commanded the Boeing Flying Boat from which 69 passengers were and fibre markets. removed after a forced landing at sea. At right, Capt. Paul B. Cronk who is in command of the Coast Guard Cut- | port program was responsible for ter Bibb, and who is credited in directing the heroic rescue | currently high prices. of passengers from the downed flying boat. (NEA Tele-

mocha, peacock or

green rayon crepe.

\$22.95

Sizes 9 to 15.

date dress for the young

Flying Boat Forced Down At Sea.

ed his sister, Mrs. Cecil Nelson, A Boeing Flying Boat, of the same type shown above, made a forced landing at sea with 69 persons aboard when its fuel supply ran out. An American weather ship, the Coast Guard cutter Bibb, was standing by 1,400 miles west of Shannon, Eirc. (NEA Telephoto).