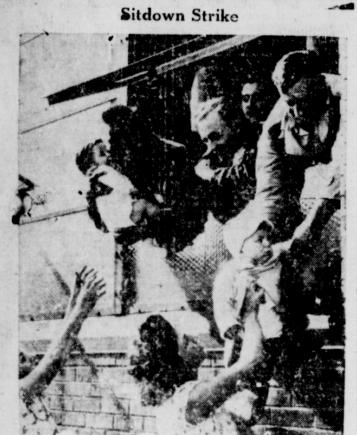

# Gambling In Grain Being Investigated

Two sitdown strikers at the Industrial Container Corp., reach through an open window for kisses from their babies, brought to the plant by their wives. The men, involved in a CIO-AFL jurisdictional strike, have been "sitting" since October 13. Both unions are calling for application of the Taft-Hartley law. (NE ATelephoto).