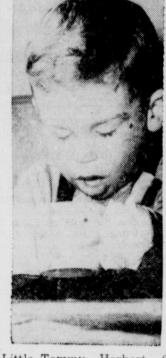

umber of years ago, is survived y his widow, who before her tarriage to Butler, was the widow

A Brave Lad

Little Tommy Herbert, 2, son of Mr. and Mrs. Roland Herbert, Cleveland, Ohio, was learning to be self-sufficient in the Rose Mary Home for Crippled Children in Cleveland. Tommy, who lost both hands under a train switch engine on September 19, is pictured drinking milk from a cup by using special leather wristlets. More than \$10,000 has been raised for the youngster's care through the efforts of the Cleveland Press. (NEA Telephoto.)