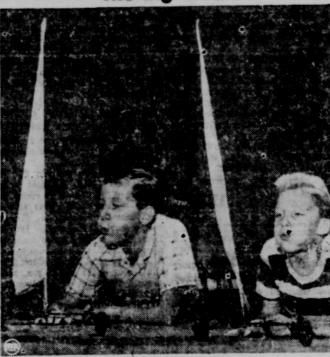

Mr. and Mrs. Odis Thompson Austin spent the week-end with her parents, Mr and Mrs. Jimmie

Mrs. Reece Allday was in Ver- the week-end at home. He is at-

The Big Blow

Donald James, left, 11, and George Hohman, 8, fill in where nature leaves off when wind subsides in Cleveland. The miniature boats are something new for yougsters with a yen for sailing where there is no water.