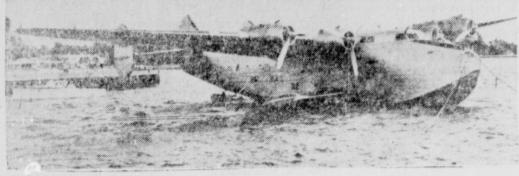

### Removes Passengers From Flying Boat

Charles M. Martin, left, former Navy pilot, commanded the Boeing Flying Boat from which 69 passengers were and fibre markets. removed after a forced landing at sea. At right, Capt. Paul B. Cronk who is in command of the Coast Guard Cut- | port program was responsible for ter Bibb, and who is credited in directing the heroic rescue | currently high prices. of passengers from the downed flying boat. (NEA Tele-

mocha, peacock or

green rayon crepe.

\$22.95

Sizes 9 to 15.

date dress for the young

Flying Boat Forced Down At Sea.

ed his sister, Mrs. Cecil Nelson, A Boeing Flying Boat, of the same type shown above, made a forced landing at sea with 69 persons aboard when its fuel supply ran out. An American weather ship, the Coast Guard cutter Bibb, was standing by 1,400 miles west of Shannon, Eirc. (NEA Telephoto).