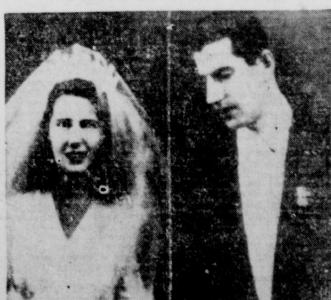

shot once just above the eyes with a pistol. One lense of his

(Continued on Page 4)

Wearing a white satin gown copied from the one worn by French Empress Eugenie when she married Napoleon 3rd, the Duchess of Montoro, 21, daughter of the wealthy Duke of Alba, stands with Luis Martinez Irjuo Artazocz after their wedding in Sevilla, Spain. He is the fourth son of the Duke of Sotomayor. (NEA Radio-Telephoto).