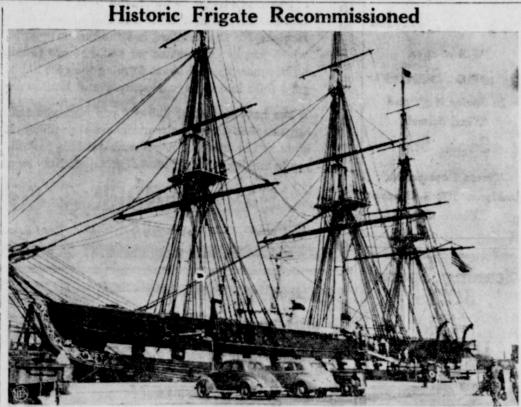

STORES TO CLOSE Eastland stores will be closed

The historic old frigate Constitution is pictured in Charlestown, Mass., navy yard after being missioned for active duty with U. S. Navy. The ship was launched Oct. 25, 1797.