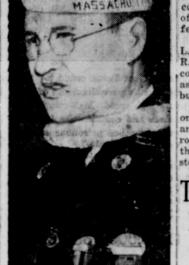

John Daniel Miller Hamilton, red-haired, square-jawed chairman the Republican National Committee, was explaining some business" to his new assistant, attractive Miss Marion E. Martin slightly graying national committeewoamn from Maine, as this picture was taken at the committee's headquarters in Washington D. C. Miss Martin, a former Maine state senator, will devote m of her time to women's activities.