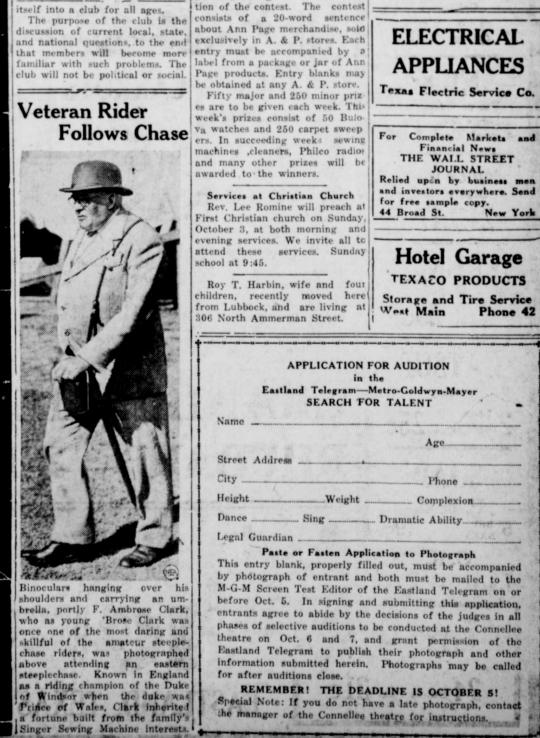

John Daniel Miller Hamilton, red-haired, square-jawed chairman the Republican National Committee, was explaining some business" to his new assistant, attractive Miss Marion E. Martin slightly graying national committeewoamn from Maine, as this picture was taken at the committee's headquarters in Washington D. C. Miss Martin, a former Maine state senator, will devote m of her time to women's activities.