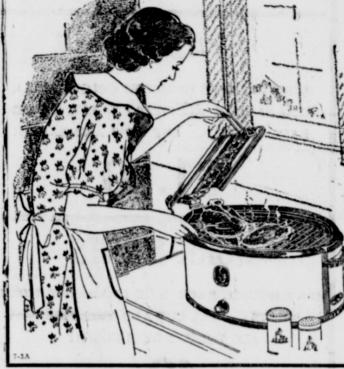

Malaria COLDS

 Delicious Broiled Steaks Cooked **Electrically** 

· Electrici y brings you a new freedom from a hot kitchen in the summer with the new automatic electric cookers which can cook an entire meal-without watching. With the broiler attachment, the same cooker will turn out deliciously broiled steak, chicken or