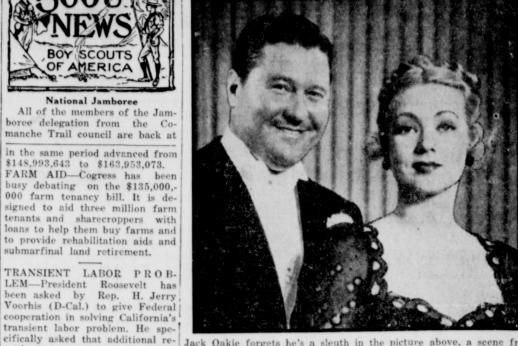

#### JACK'S NOT SLEUTHING NOW

Jack Oakie forgets he's a sleuth in the picture above, a scene from settlement camps be established "Super Sleuth," showing next week Friday and Saturday at the New Lyric theatre. Perhaps its because he's with Ann Sothern, who also takes a prominent part in the attractiion.