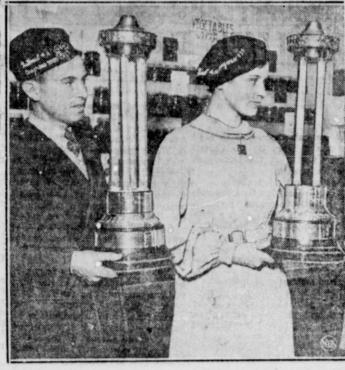

#### Nation's Best in 4-H Club Work

Hamilton, 20, of Good Hope, Ill., and Romayne Tate, 18, of Paragould, Ark., are shown here with the President Roosevelt silver trophies they received as awards for their outstanding work. Presentation was made at the international livestock show in Chicago. Hamilton has won 35 prizes with his livestock and corn exhibits and Miss Tate 114 prizes with her food dishes, canning, and sewing.