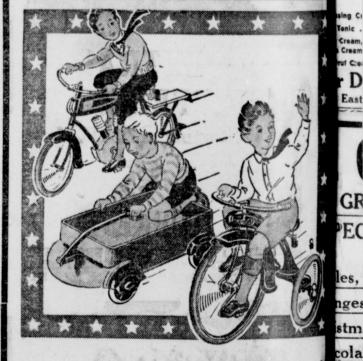

# YO-HO KIDDIES. and all the grown-ups too! SANTA'S COMING EASTLAND Sat, Dec. 14, 2p.m.

#### **RADIO-GRAM**

SANTA LAND, ARCTIC REGION. **DÉCEMBER 10, 1935.** 

RE CHIEF A. W. HENNESSEE, STLAND, TEXAS.

WILL ARRIVE IN EASTLAND BY SATURDAY, DECEMBER E HOOK AND LADDER TRUCK READY BY 2 P. M. ME THROUGH THE STREETS OF EASTLAND. CHANTS DISPLAY THE LARGEST ASSORTMENT AND GIFTS I HAVE SHIPPED IN EASTLAND'S HIS-HAVE ALL KIDDIES DOWN TOWN. HAVE KIDDIES DDRESS LETTERS TO ME CARE EASTLAND FIRE DEPART-YOURS.

SANTA

Ha! Ha! Ha! Ha! Ho! Ho! Ho! Ho!

What a time we'll have together. I'm leaving thousands of gifts at the stores of Eastland.

COME ONE! COME ALL!

CANDY, CHEWING GUM, ETC., WILL BE **GIVEN TO THE KIDDIES!** 