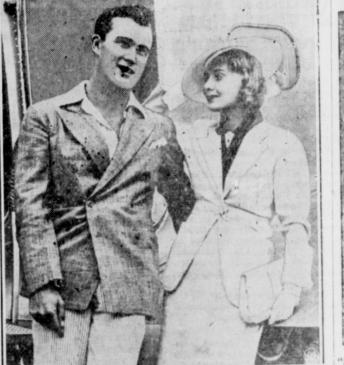

The mob returned for the other His eyes downcast, obviously tired under long hours of questioning.

negro about 2 a. m. and officers Mandeville Zenge is shown, right, as he stubbornly denied to Chicago police any knowledge of the mutilation operation which killed his

successful rival for the hand of Louise Schaffer, pretty Kirksville, Mo., nurse. Dr. Harry R. Hoffman, left, of the Cook county criminal court behavior clinic, watches the prisoner intently.

alley scouts will construct a complete Mexic: n village, surrounded by a bamboo fence. Materials for the construction will be taken to Washington in a box car, Leslie said