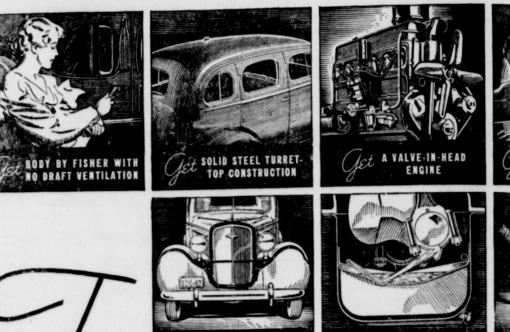

# There's lots of room in FORD

EVERY ONE who steps into the Ford V-8 for the first time is surprised at its roominess. There's exceptional seat room, leg room and head room in all body types-the whole car gives you a feeling of substantial size.

The Ford gives you extra body room because of the compact design of the V-8 engine-an exclusive Ford feature at a low price. This V-8 engine takes up less space in the hood and permits more of the car's length to be used for passenger comfort.

Many a car selling at a higher prid give you as much interior room as the Rear seats are wide and restful people can ride comfortably in the of the Fordor Sedan, Fordor Tour Convertible Sedan and Phaeton, Coupes and Roadster. The seat of the Roadster is 52 inches wide.