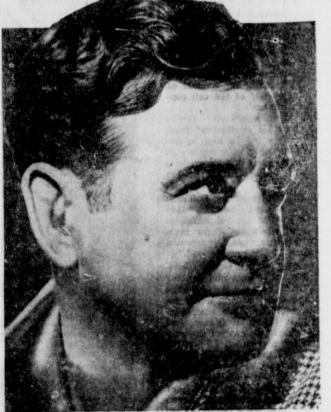

The mob returned for the other His eyes downcast, obviously tired under long hours of questioning.

negro about 2 a. m. and officers Mandeville Zenge is shown, right, as he stubbornly denied to Chicago police any knowledge of the mutilation operation which killed his

successful rival for the hand of Louise Schaffer, pretty Kirksville, Mo., nurse. Dr. Harry R. Hoffman, left, of the Cook county criminal court behavior clinic, watches the prisoner intently.

alley scouts will construct a complete Mexic: n village, surrounded by a bamboo fence. Materials for the construction will be taken to Washington in a box car, Leslie said