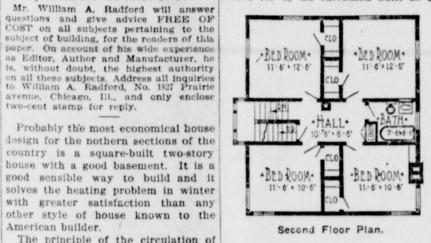

ially light and airy by two triple windows and three single windows. The present fashion is to have plenty of light in the living rooms, and it is a good Square-Built Two-Story Struc- fashion that should remain in vogue for the next thousand years. The history of house windows reads wider with each century.

An interesting feature of this house built. To commence with, there is a sickness. grade entrance at the side of the house which leads down into the cellar

and up into the kitchen, a combination Such an Abode Also Has a Prosperous that is used in a great many modern houses. The same economy of space and travel is employed in the stairway to the second floor and to the attic. It doubles back from a landing halfway between floors. The landing is provided for by an extension built as a



warm air applies splendidly in a com- space saver to give plenty of length pact two-story house. The tendency of stair run with wide treads and easy of hot air is to rise, because hot air risers. The extension also contains is lighter than cold air. In applying windows to light the stairway, and as this principle the cold air is taken in it is artistically designed it adds tc the general appearance of this side

A study of the second-floor plan will whole 24 hours. The upstairs regis- show that every square foot of floor ters usually are closed during the space works to advantage. There are daytime in cold weather because the four bedrooms and four clothes closets

There is practically no wall space in the upper hallway; it is all taken up by the necessary doors. Even the

The house show