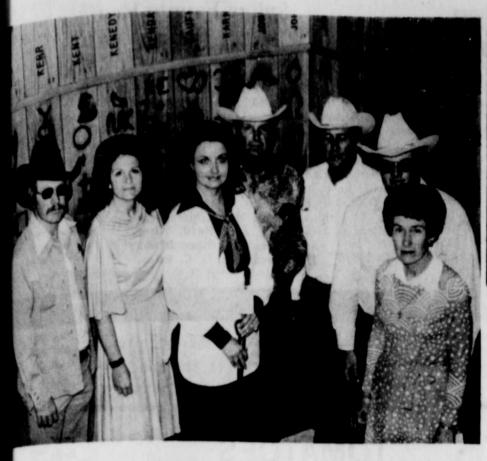

# ocal Delegation 'Brands' county Panel At A & M

The search is on through-Texas for outstanding brands to include on panels at the Kle-Center's "branded way" at Texas A&M

A. Maddox, chairman he unique branding 00 brands, or more, are

expected to be imprinted on the 254-county 'oak panels' in the new \$9.5 million Robert J. Kleberg Animal and Food Sciences Center at the University

"County Extension agents are working with their local beef cattle committees to ect, said that some select eight brands per county, and with historical

societies to select other brands, for the panels," Maddox, Texas Agricultural Extension Service beef cattle, specialist, said.

Recently, a delegation from Mills County added local brands to the county's oak panel. Participating were: Mr. and Mrs. Gordon Banks, Mr. and Mrs. Hawley Jernigan, Gaylon Jernigan, Mr. and Mrs. Danny Long, and (not pictured) Mr. and Mrs. Sherwood Owens and Sam