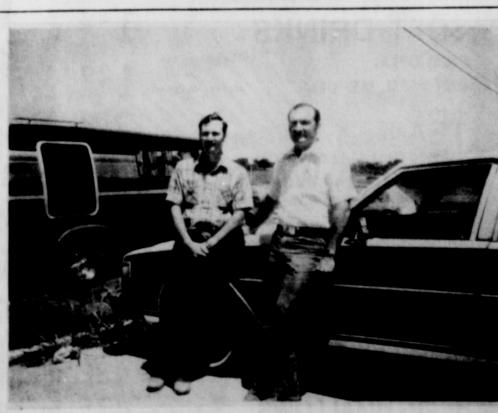

#### New Chevrolet "Wheels"

Mark and Kent Geeslin. The firm plans a gala grand new owners of the Chevrolet Thursday morning. The brofrom Chevrolet Motor Divi- line of Chevrolet cars and sion came only recently

opening and open house in dealership for Goldthwaite the near future. They, along were snapped in front of with all the staff at the their establishment last facility, located on Hwy, 183 North, invite all their thers have been in operation friends and new customers at the car agency for a few to come by and meet them, weeks, but official word and see what's new in the

trucks. The Geeslin boys purchased the franchise from W. G. "Spot" Saylor. who was the dealer here for many years. The Goldthwaite Eagle welcomes the new owners to the local business scene. Watch the paper for details concerning