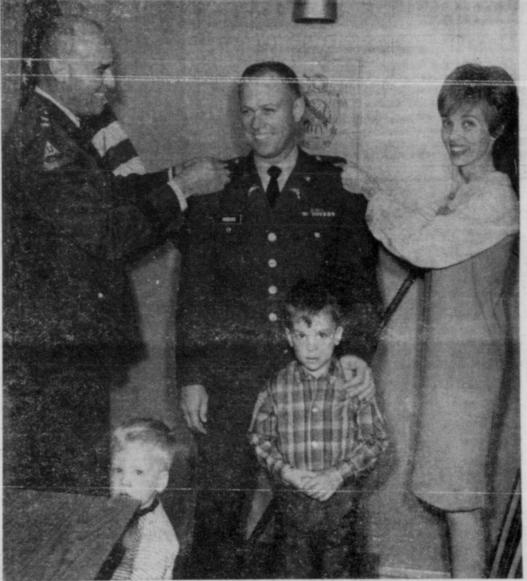

RAY CAMPBELL HUDSON PROMOTED TO MAJOR-Ray Hudson, assistant professor of mili tary science at Oklahoma Military Academy, Claremore, Okla., was promoted to the rank of major last week and received his leaves from his wife, Ginny, and the OMA president, Maj. Gen. John F. Smoller. Interested spectators are Mr. and Mrs. Hudson's sons, Mark 2, and Mike 5. Major Hudson has been with the OMA the past year.

Hudson is the son of Mr. and Mrs. V. A. Hudson of Goldth-

thwaite high school and graduated from Texas A&M Univers-

The action adds a tract of September 1960. They were land comprising two-thirds of married in Germany in August an acre which is located just 1961 and returned to the states East of the W. D. Clements in July 1963 when he was staestate property which was an- tioned at Ft. Knox where he nexed to the city limits at the attended the Armor Officers council meeting in November. Advanced Course which lasted Eigin Smith appeared before until June 1964 when he was the council as a representative transferred to Ft. Hood. There of the Mills County Technical he joined the 1st Battalion, 13th

Hudson remained at Ft. Hood ice of the Panel to the city until October 1965 when he government and offered that went to Vietnam. Mrs. Hudson group's cooperation with the and the boys stayed at College city in a comprehensive sewer Station during his tour of duty in Vietnam. While in Vietnam Monthly operating reports of he served with HQ's 1st Logistireceipts and disbursements for cal Command. There he received the various city departments the Bronze Star for Meritorious

From Vietnam he was assigned to the ROTC Instructor Unit at Oklahoma Military Academy

The Mills County Extension Jeff Stewart, Edith Browning, 1:30 to 4:00 p. m.