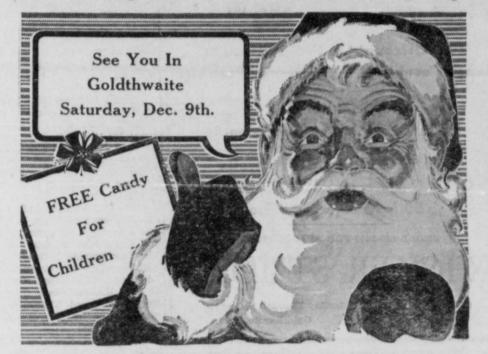

# day Is Santa Claus Day

DTHWAITE SATURDAY AFTERNOON!-Santa Claus in Goldthwalte Saturday afternoon to visit with chilthis city and surrounding area. He will ride the city's te truck down Fisher Street and around the square being at the courthouse for his official visit.

visit is sponsored by the Goldthwaite Lions Club and

ldren from this city and the surrounding trade area d to come visit with Santa and talk to him about their wishes. There will be free candy treats for all children