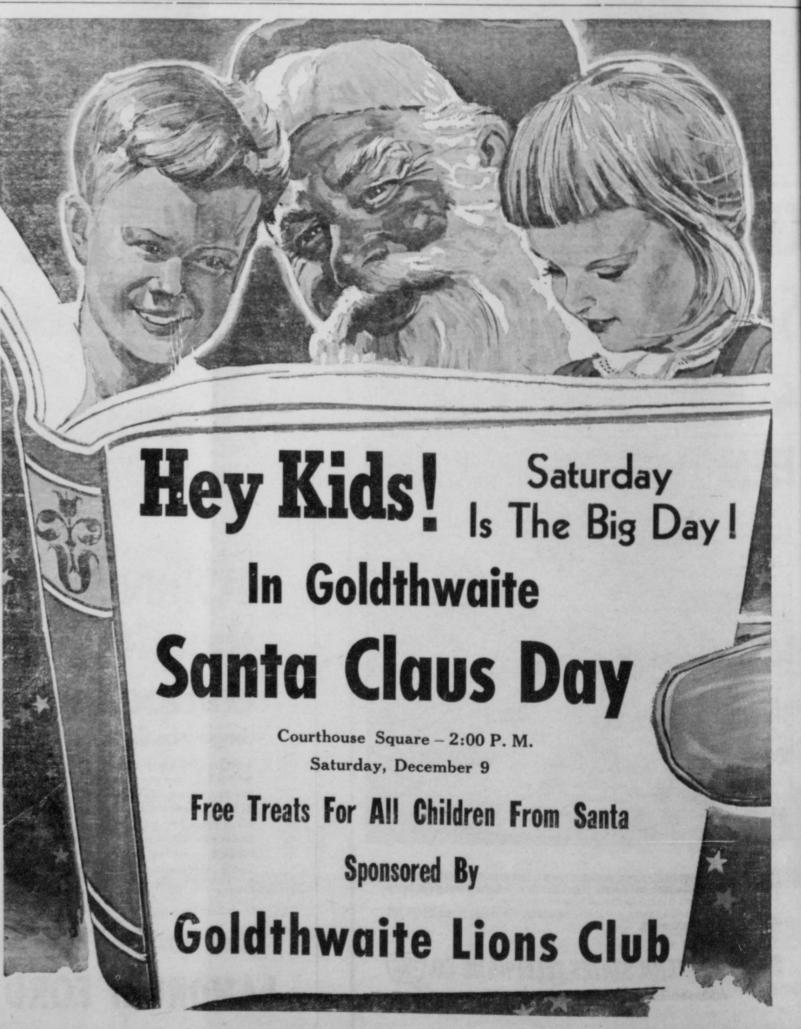

# day Is Santa Claus Day

DTHWAITE SATURDAY AFTERNOON!-Santa Claus in Goldthwalte Saturday afternoon to visit with chilthis city and surrounding area. He will ride the city's te truck down Fisher Street and around the square being at the courthouse for his official visit.

visit is sponsored by the Goldthwaite Lions Club and

ldren from this city and the surrounding trade area d to come visit with Santa and talk to him about their wishes. There will be free candy treats for all children