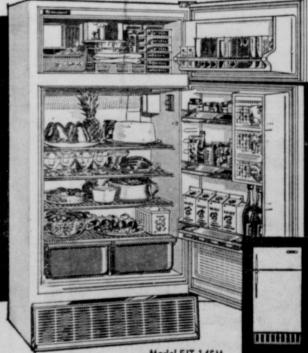

## **WE BUY TOP HOGS**

Every Day of The Week With NO Commission Phone MI 8-3311

Your PAYMASTER Feed Dealer Goldthwaite, Texas

This Christmas - - - Select

IceMagic® automatic ice maker replaces and stores every ice cube you use . . . all automatically. Handy bin holds over 100 cubes!

Refrigerator section never needs defrosting . Two convenient glide-out shelves . Bushel-size twin crispers • Built-in butter, cheese and snack bins · Super-storage door holds half-gallon milk cartons • Million-Magnet\* doors "seal" at a touch!

LIMITED SUPPLY! BUY NOW!

Good Selection of Other Models to Choose from.

We Service What We Sell