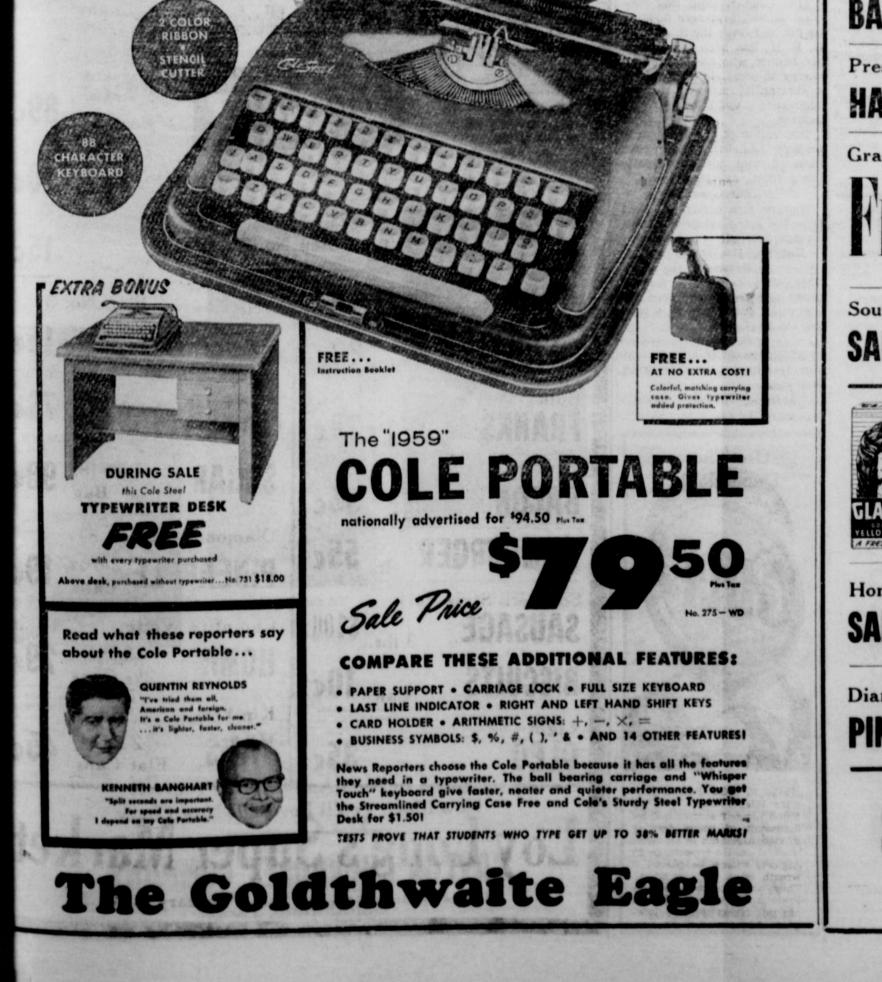

Saturday, February 14, 1959. He weighed nine pounds and one ounce.

Maternal grandparents are Mr. and Mrs. Alfred Parker of Goldthwaite and the paternal grandparents are Mr. and Mrs. L. H. Lowe of Austin.

Mr. and Mrs. J. C. Cowan Jr., of Llano announce the birth of a son weighing six pounds and twelve ounces. The Cowans have been waiting 13 years for this youngster, who has been named

Maternal grandparents are Mr. and Mrs. Fred Pafford of Mullin and paternal grandparents are Mr. and Mrs. Jessie Cowan of Llano.



and Mrs. Carolyn Wall to her home at Stephenville the her parents, Mr. and Mrs. Chock rowood and Mr. Arrowood. with Mrs. Wall Monday. first of the week after a visit Duncan and family. Viola Knowles and Mrs. here with her son, Mr. and Mrs.

Moline "Pick-Ups' By LEMON SQUEEZER



| Diamond Crushed<br>PINEAPPLE 7 oz. 10¢ | Zee Wax<br>PAPER Roll 25¢                           |
|----------------------------------------|-----------------------------------------------------|
| Honey Boy<br>SALMON No. 1 49¢          | Nelda B. E.<br>PEAS 2 - 300 25¢                     |
| Box                                    | GLADIOLA FLOUR<br>5 lb. Bag 25 lb. Bag<br>49¢ \$189 |
| Southern Pork<br>SAUSAGE 3-1-lb. \$100 | Allen<br>YAMS 2-303 33¢                             |
| Fryers 390                             | Eatwell – No. 1 Can<br>MACKERAL 25¢                 |
| Grade A LB.                            | Crisp<br>LETTUCE Ib. 15¢                            |
| Pressed<br>HAM 1b. 55¢                 | UTISCO 790                                          |
|