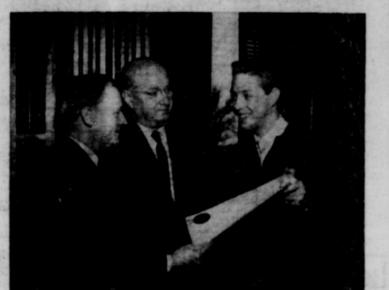

#### **Goldthwaite** Girls FG FT F Pts.

62

0

Name 19 24 0 0 0

GOLDTHWAITE, MILLS COUNTY, TEXAS

City And School Elections In April

Governor Price Daniel and Dr. J. W. Edgar, Commissioner of and one member-at-large, for expire this year are Floyd Education, compliment the 36,000 Texas Future Farmers. Bill Mc- two year term. Dowell, State FFA President is shown receiving a proclamation weekend. Thursday night the the Star teams came to Goldth- from Governor Daniel designating February 21-28 as FFA Week in Texas.